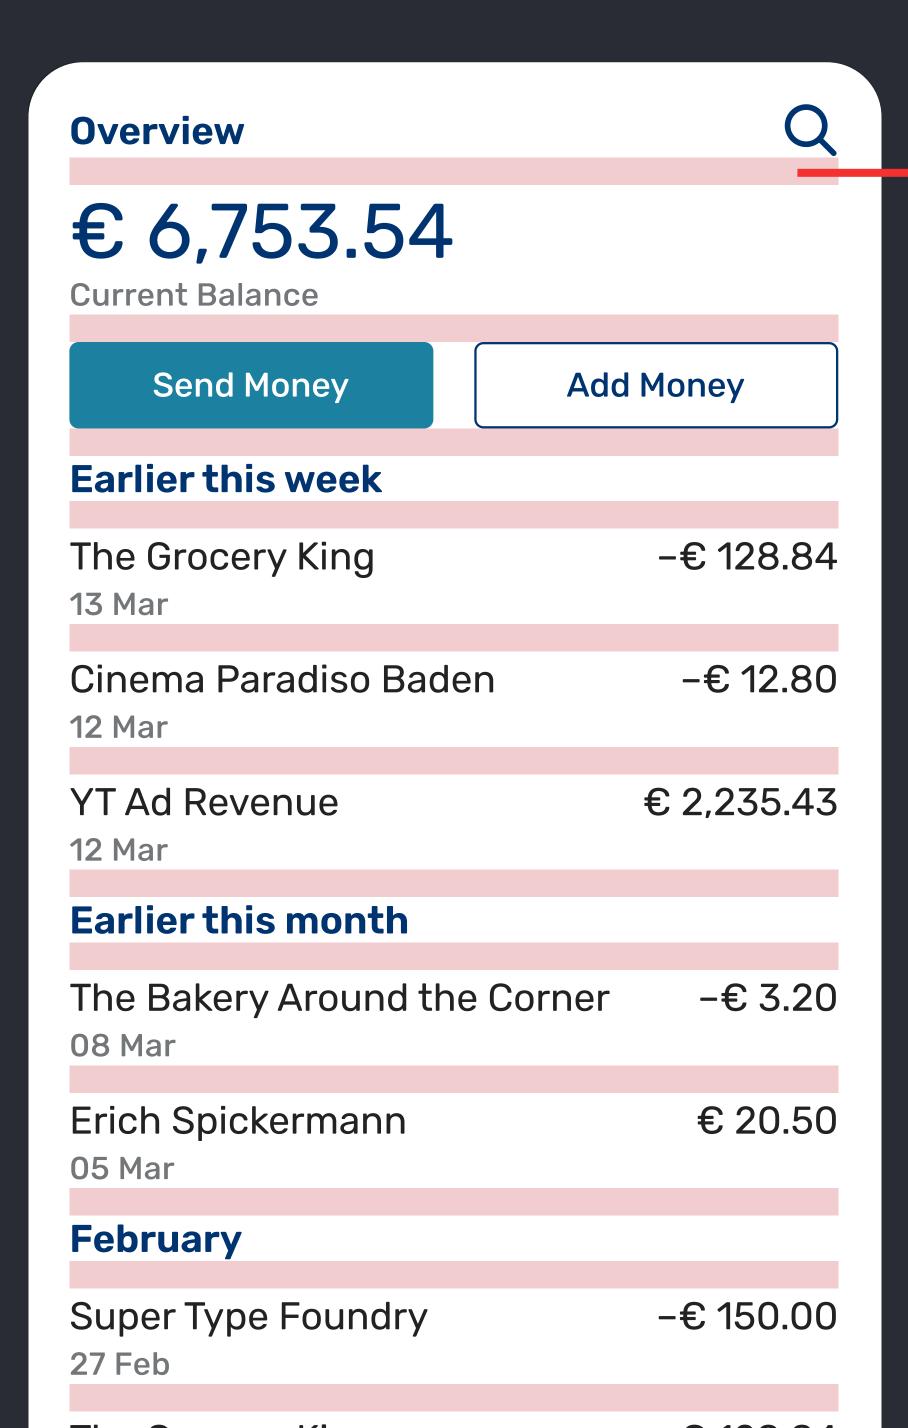

Earlier this month** 

Letter spacing: 5%

Kerning: on

Q

€ 6,753.54

**Current Balance** 

Send Money

**Add Money** 

#### **Earlier this week**

The Grocery King

**-€ 128.84** 

13 Mar

Cinema Paradiso Baden

**-€ 12.80** 

12 Mar

YT Ad Revenue

€ 2,235.43

12 Mar

#### **Earlier this month**

Q

€ 6,753.54

**Current Balance** 

Send Money

**Add Money** 

#### **Earlier this week**

The Grocery King –€ 128.84

13 Mar

Cinema Paradiso Baden –€ 12.80

12 Mar

YT Ad Revenue € 2,235.43

12 Mar

#### **Earlier this month**

The Bakery Around the Corner –€ 3.20

08 Mar

Erich Spickermann € 20.50

05 Mar

#### **February**

Super Type Foundry –€ 150.00

27 Feb

0.00.0

# Spacing









## Unclear relations

Groups are little obvious.



## Unclear relations

Groups are little obvious.



12 px

## Increase spacing

while setting a base unit.

16 px



16 px

## Create connections

Set elements closer, that belong to one group.

Add space around groups to clearly distinguish them.



## Create connections

Set elements closer, that belong to one group.

Add space around groups to clearly distinguish them.



## Create connections

Spacing based on multiples or fractions of the base unit.

16 px = 1



Q

€ 6,753.54

**Current Balance** 

Send Money

**Add Money** 

#### **Earlier this week**

The Grocery King –€ 128.84

13 Mar

Cinema Paradiso Baden –€ 12.80

12 Mar

YT Ad Revenue € 2,235.43

12 Mar

#### **Earlier this month**

The Bakery Around the Corner –€ 3.20

08 Mar

Erich Spickermann € 20.50

05 Mar

#### **February**

Super Type Foundry –€ 150.00

27 Eak

Q

€ 6,