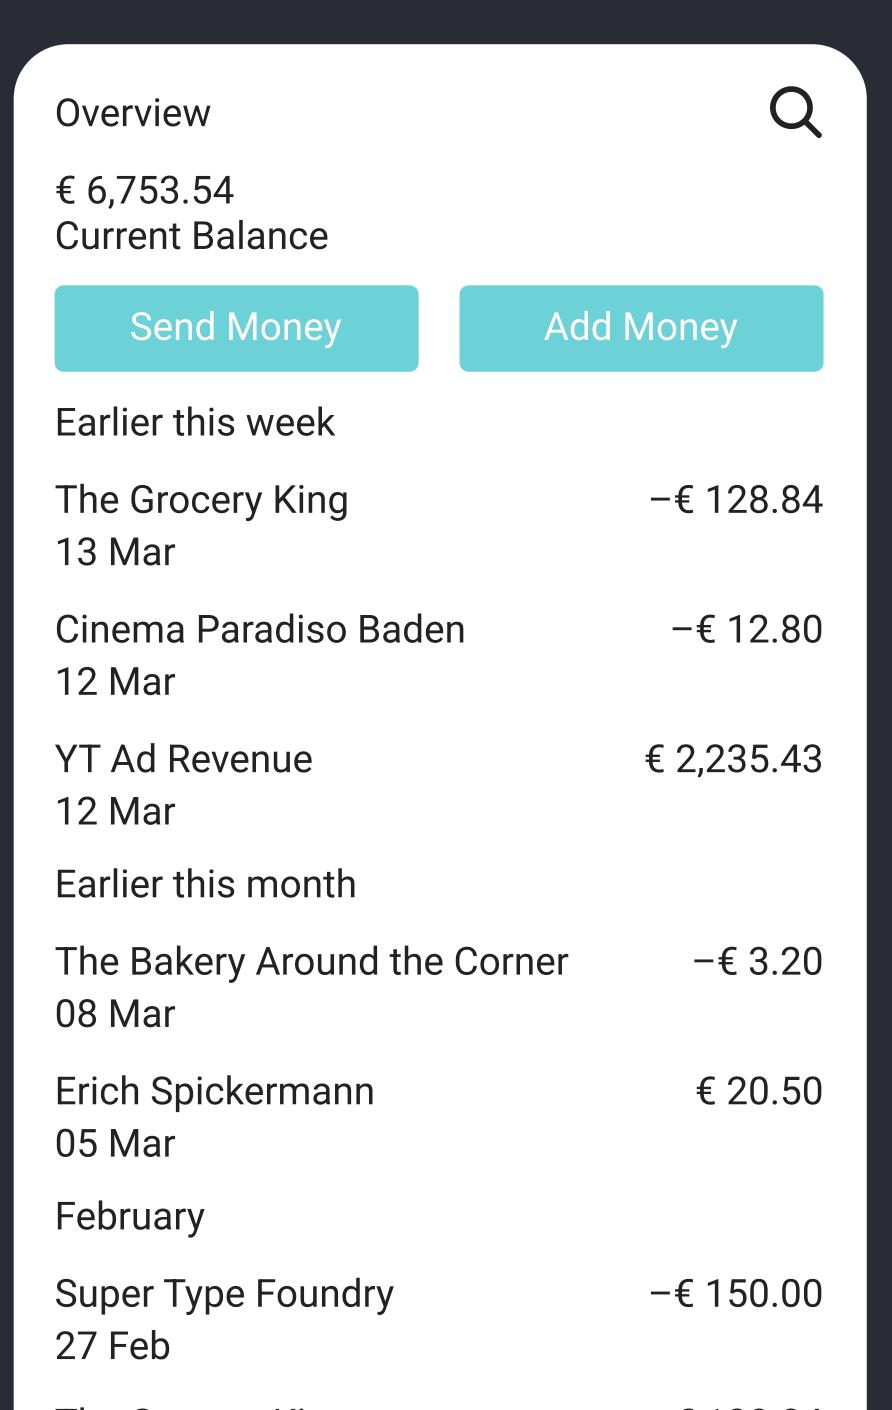

#### Overview € 6,753.54 **Current Balance** Send Money Add Money Earlier this week The Grocery King **-€ 128.84** 13 Mar Cinema Paradiso Baden **-€ 12.80** 12 Mar YT Ad Revenue € 2,235.43 12 Mar Earlier this month The Bakery Around the Corner -€ 3.20 08 Mar Erich Spickermann € 20.50 05 Mar February Super Type Foundry **-€** 150.00 27 Feb