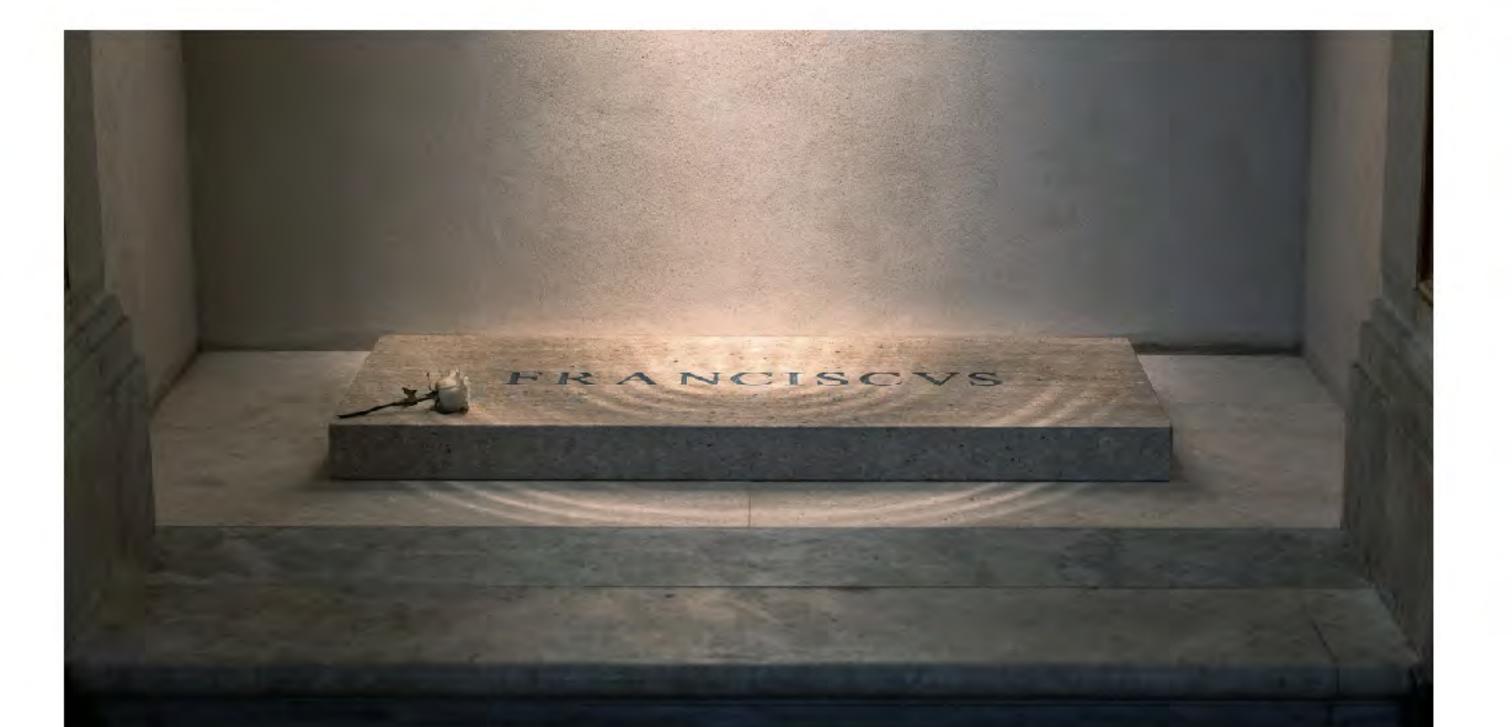

# FRANCISCVS

04-28-2025 | DESIGN

## The kerning on the pope's tomb is a travesty

It's an unfortunate resting place for an individual who leaves a rich legacy. Luckily, the legacy is a lot more important.

SHARE 🚓

Pope Succession >

LIVE Updates 26m ago

# Designers Do a Double Take at the Lettering on Pope Francis' Tombstone

Irregularly spaced letters spelling "F R A NCISC VS" have caused a stir among typography nerds who specialize in spacing and fonts. One called them "an abomination unto design."