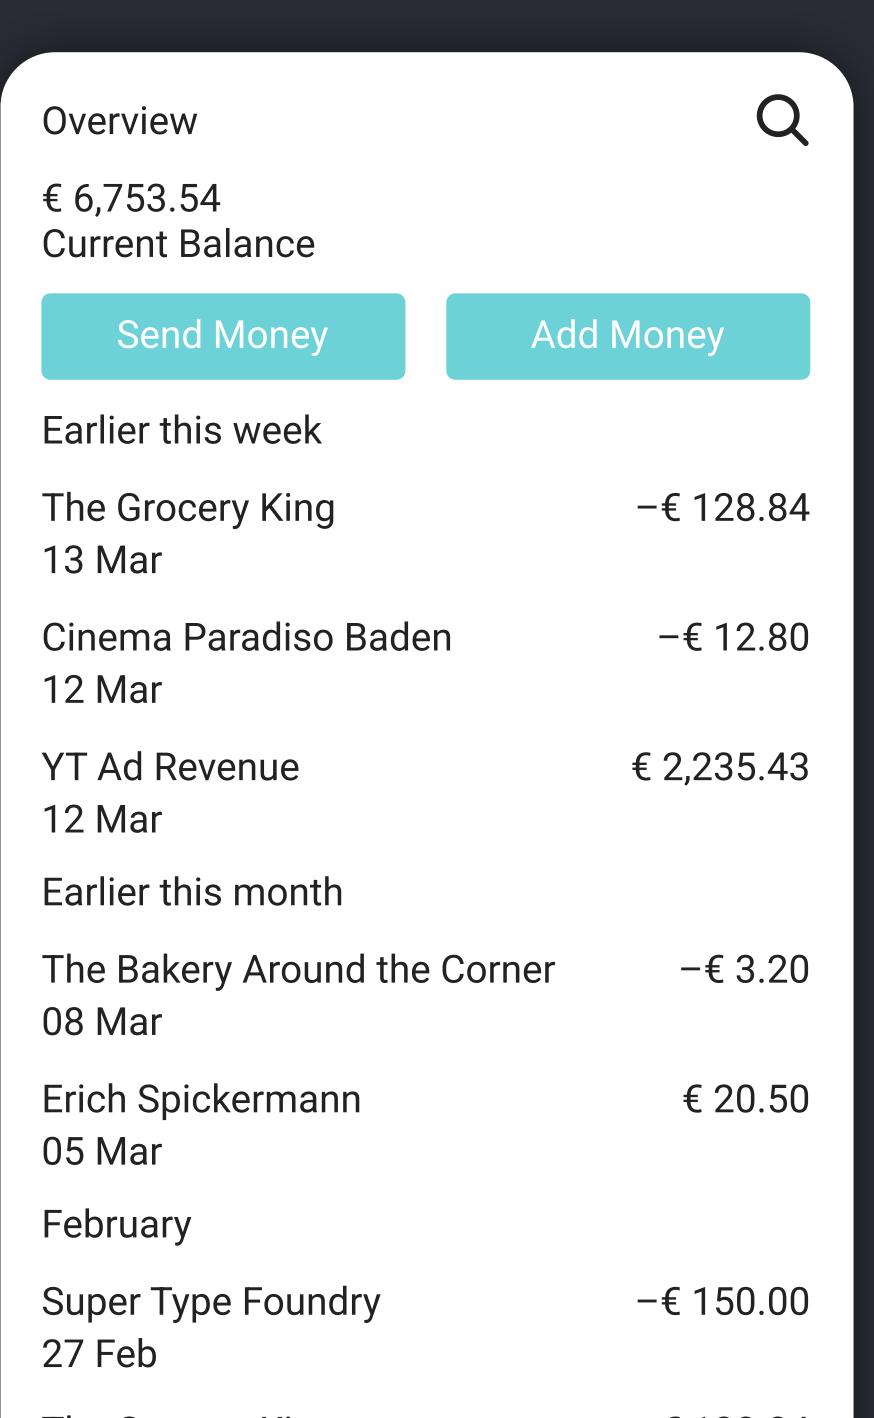

€ 6,753.54

Current Balan

Send Money

Add Money

Earlier this week

The Grocery King -€ 128.84 13 Mar

Cinema Paradiso Bade... -€ 12.80 12 Mar

YT Ad Revenue € 2,235.43 12 Mar

Earlier this month

The Bakery Around th... -€ 3.20 08 Mar

Erich Spickermann € 20.50 05 Mar

February

Super Type Foundry -€ 150.00 27 Feb