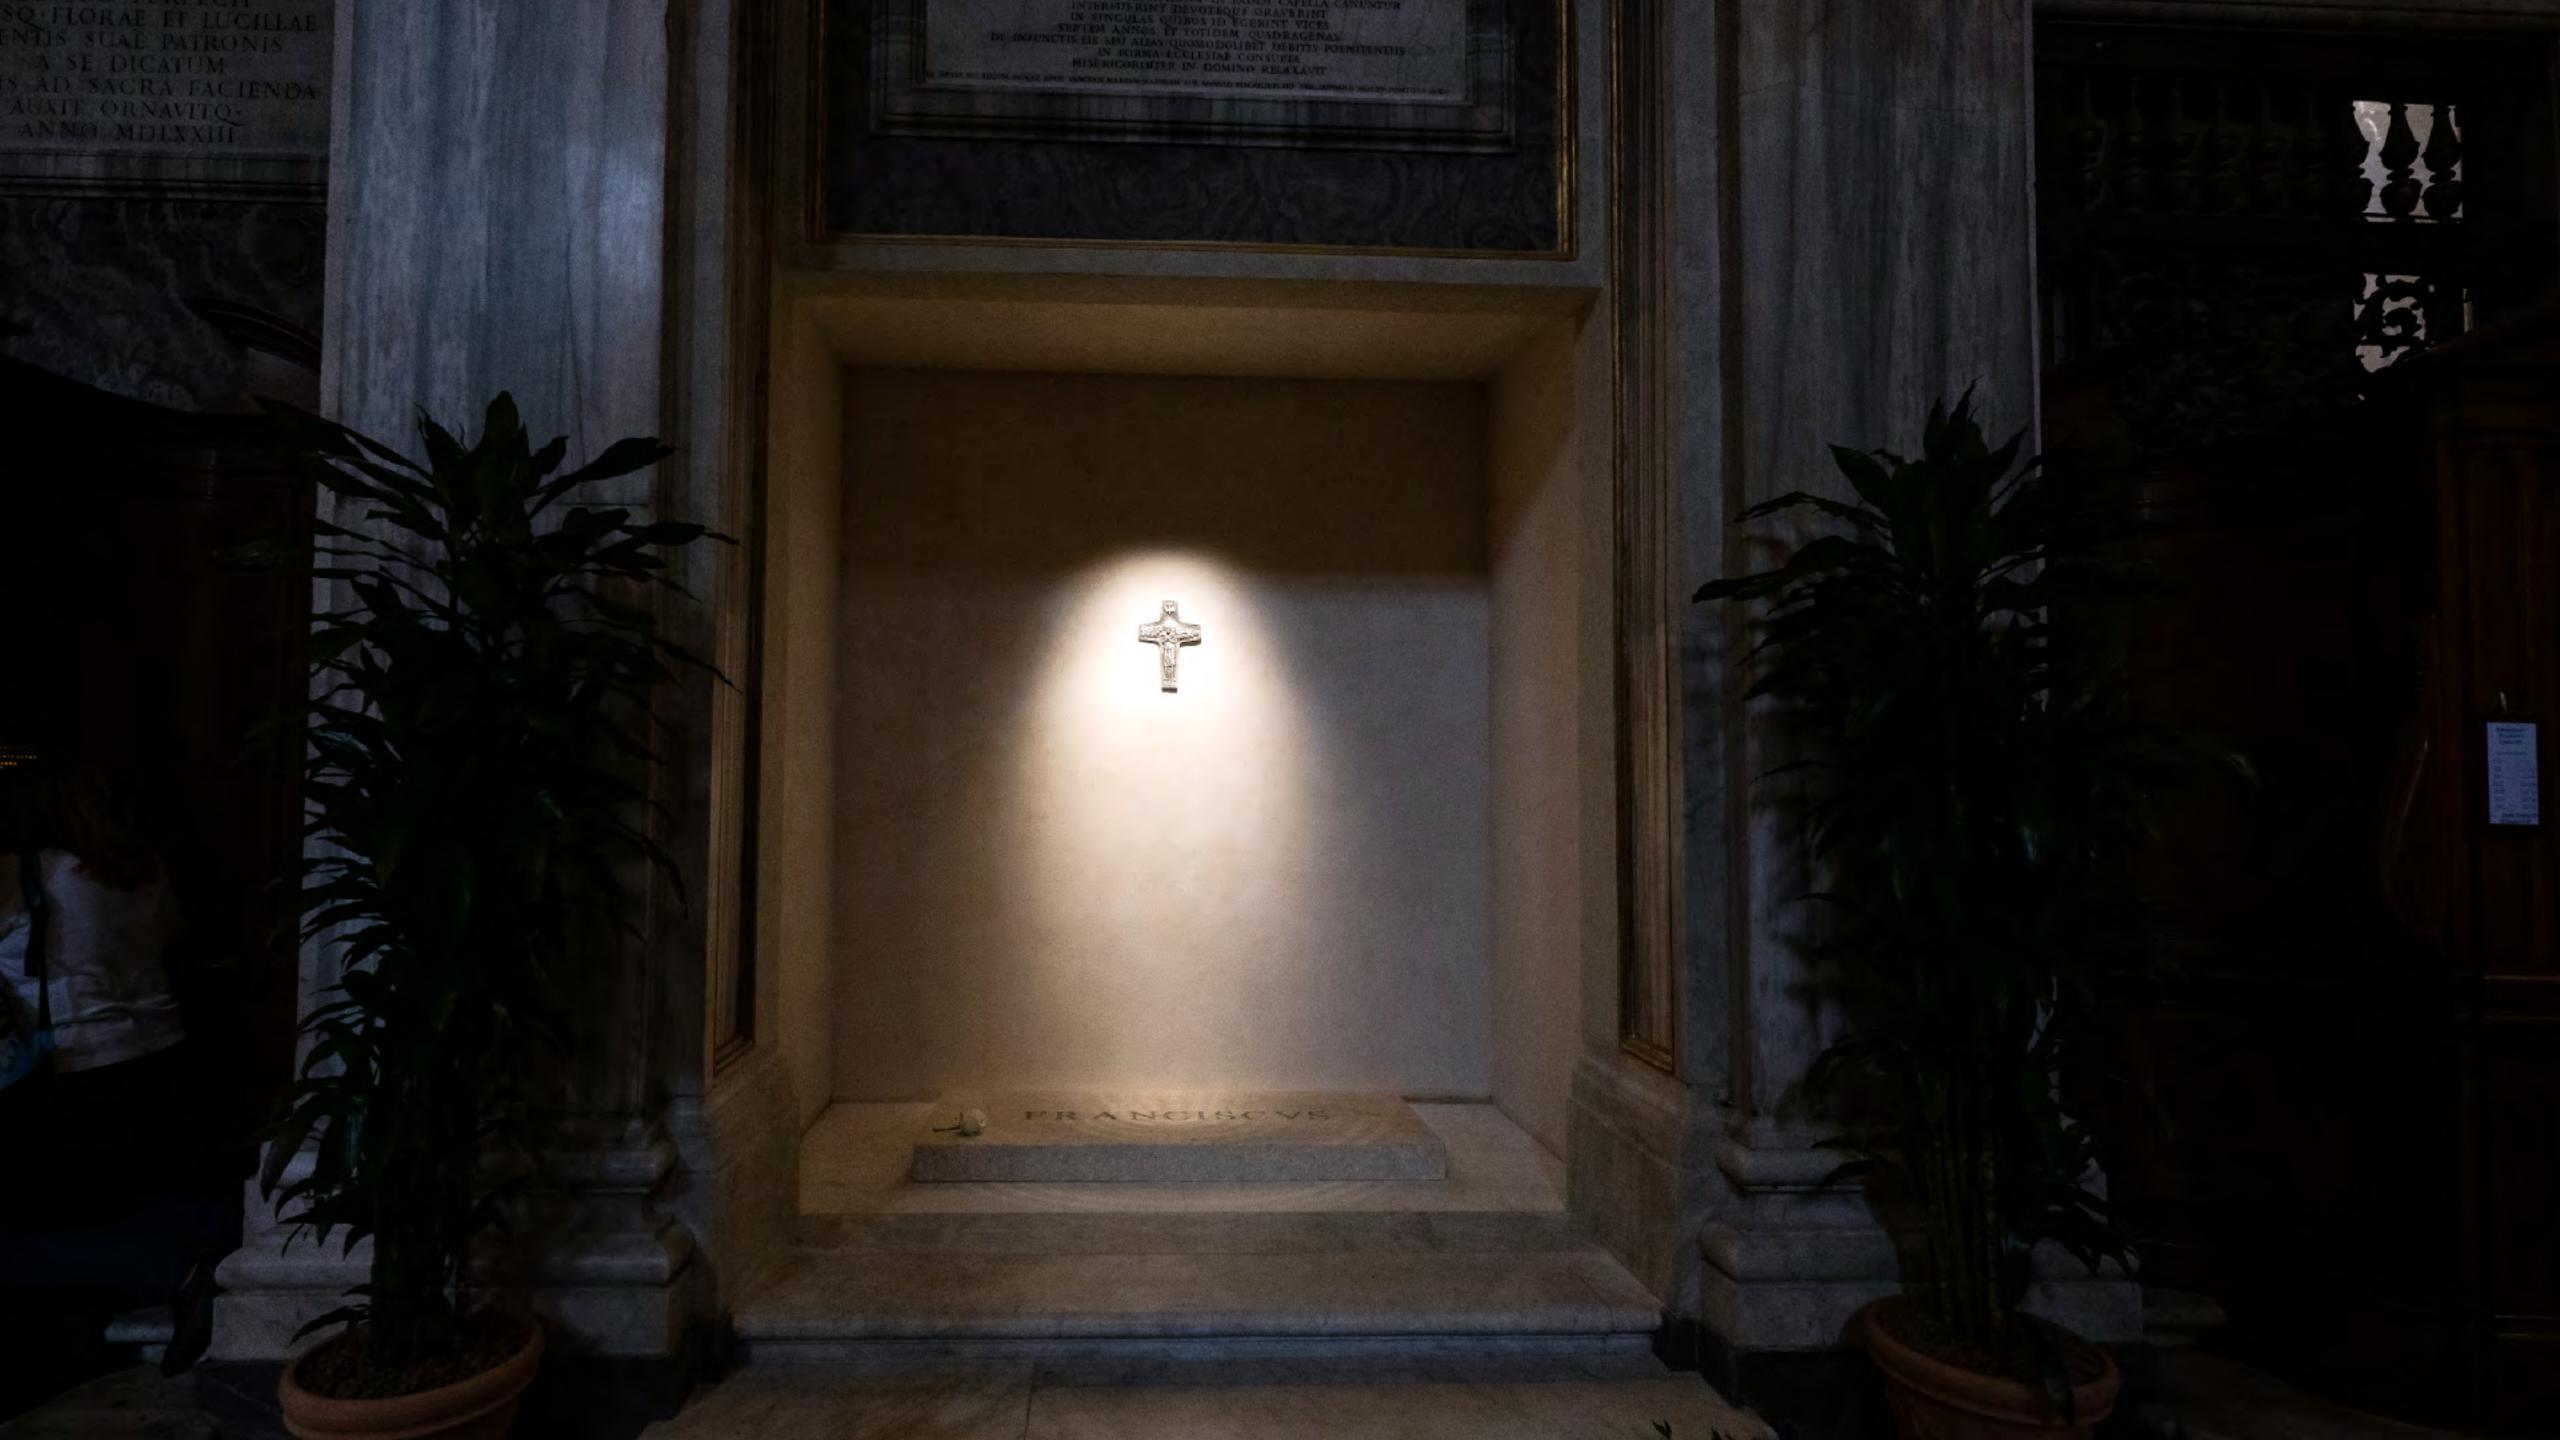

# FRANCISCVS

04-28-2025 | DESIGN

## The kerning on the pope's tomb is a travesty

It's an unfortunate resting place for an individual who leaves a rich legacy. Luckily, the legacy is a lot more important.

SHARE 🚓

Pope Succession >

LIVE Updates 26m ago

# Designers Do a Double Take at the Lettering on Pope Francis' Tombstone

Irregularly spaced letters spelling "F R A NCISC VS" have caused a stir among typography nerds who specialize in spacing and fonts. One called them "an abomination unto design."

### Grabstein von Papst Franziskus enthält peinlichen Fehler

Seit dem Begräbnis am Samstag strömen Menschen zum Grab des Papstes. Die Inschrift lässt einige Besucher allerdings irritiert zurück.

■ IN KÜRZE

Die Inschrift am Grabstein sorgt für Diskussionen