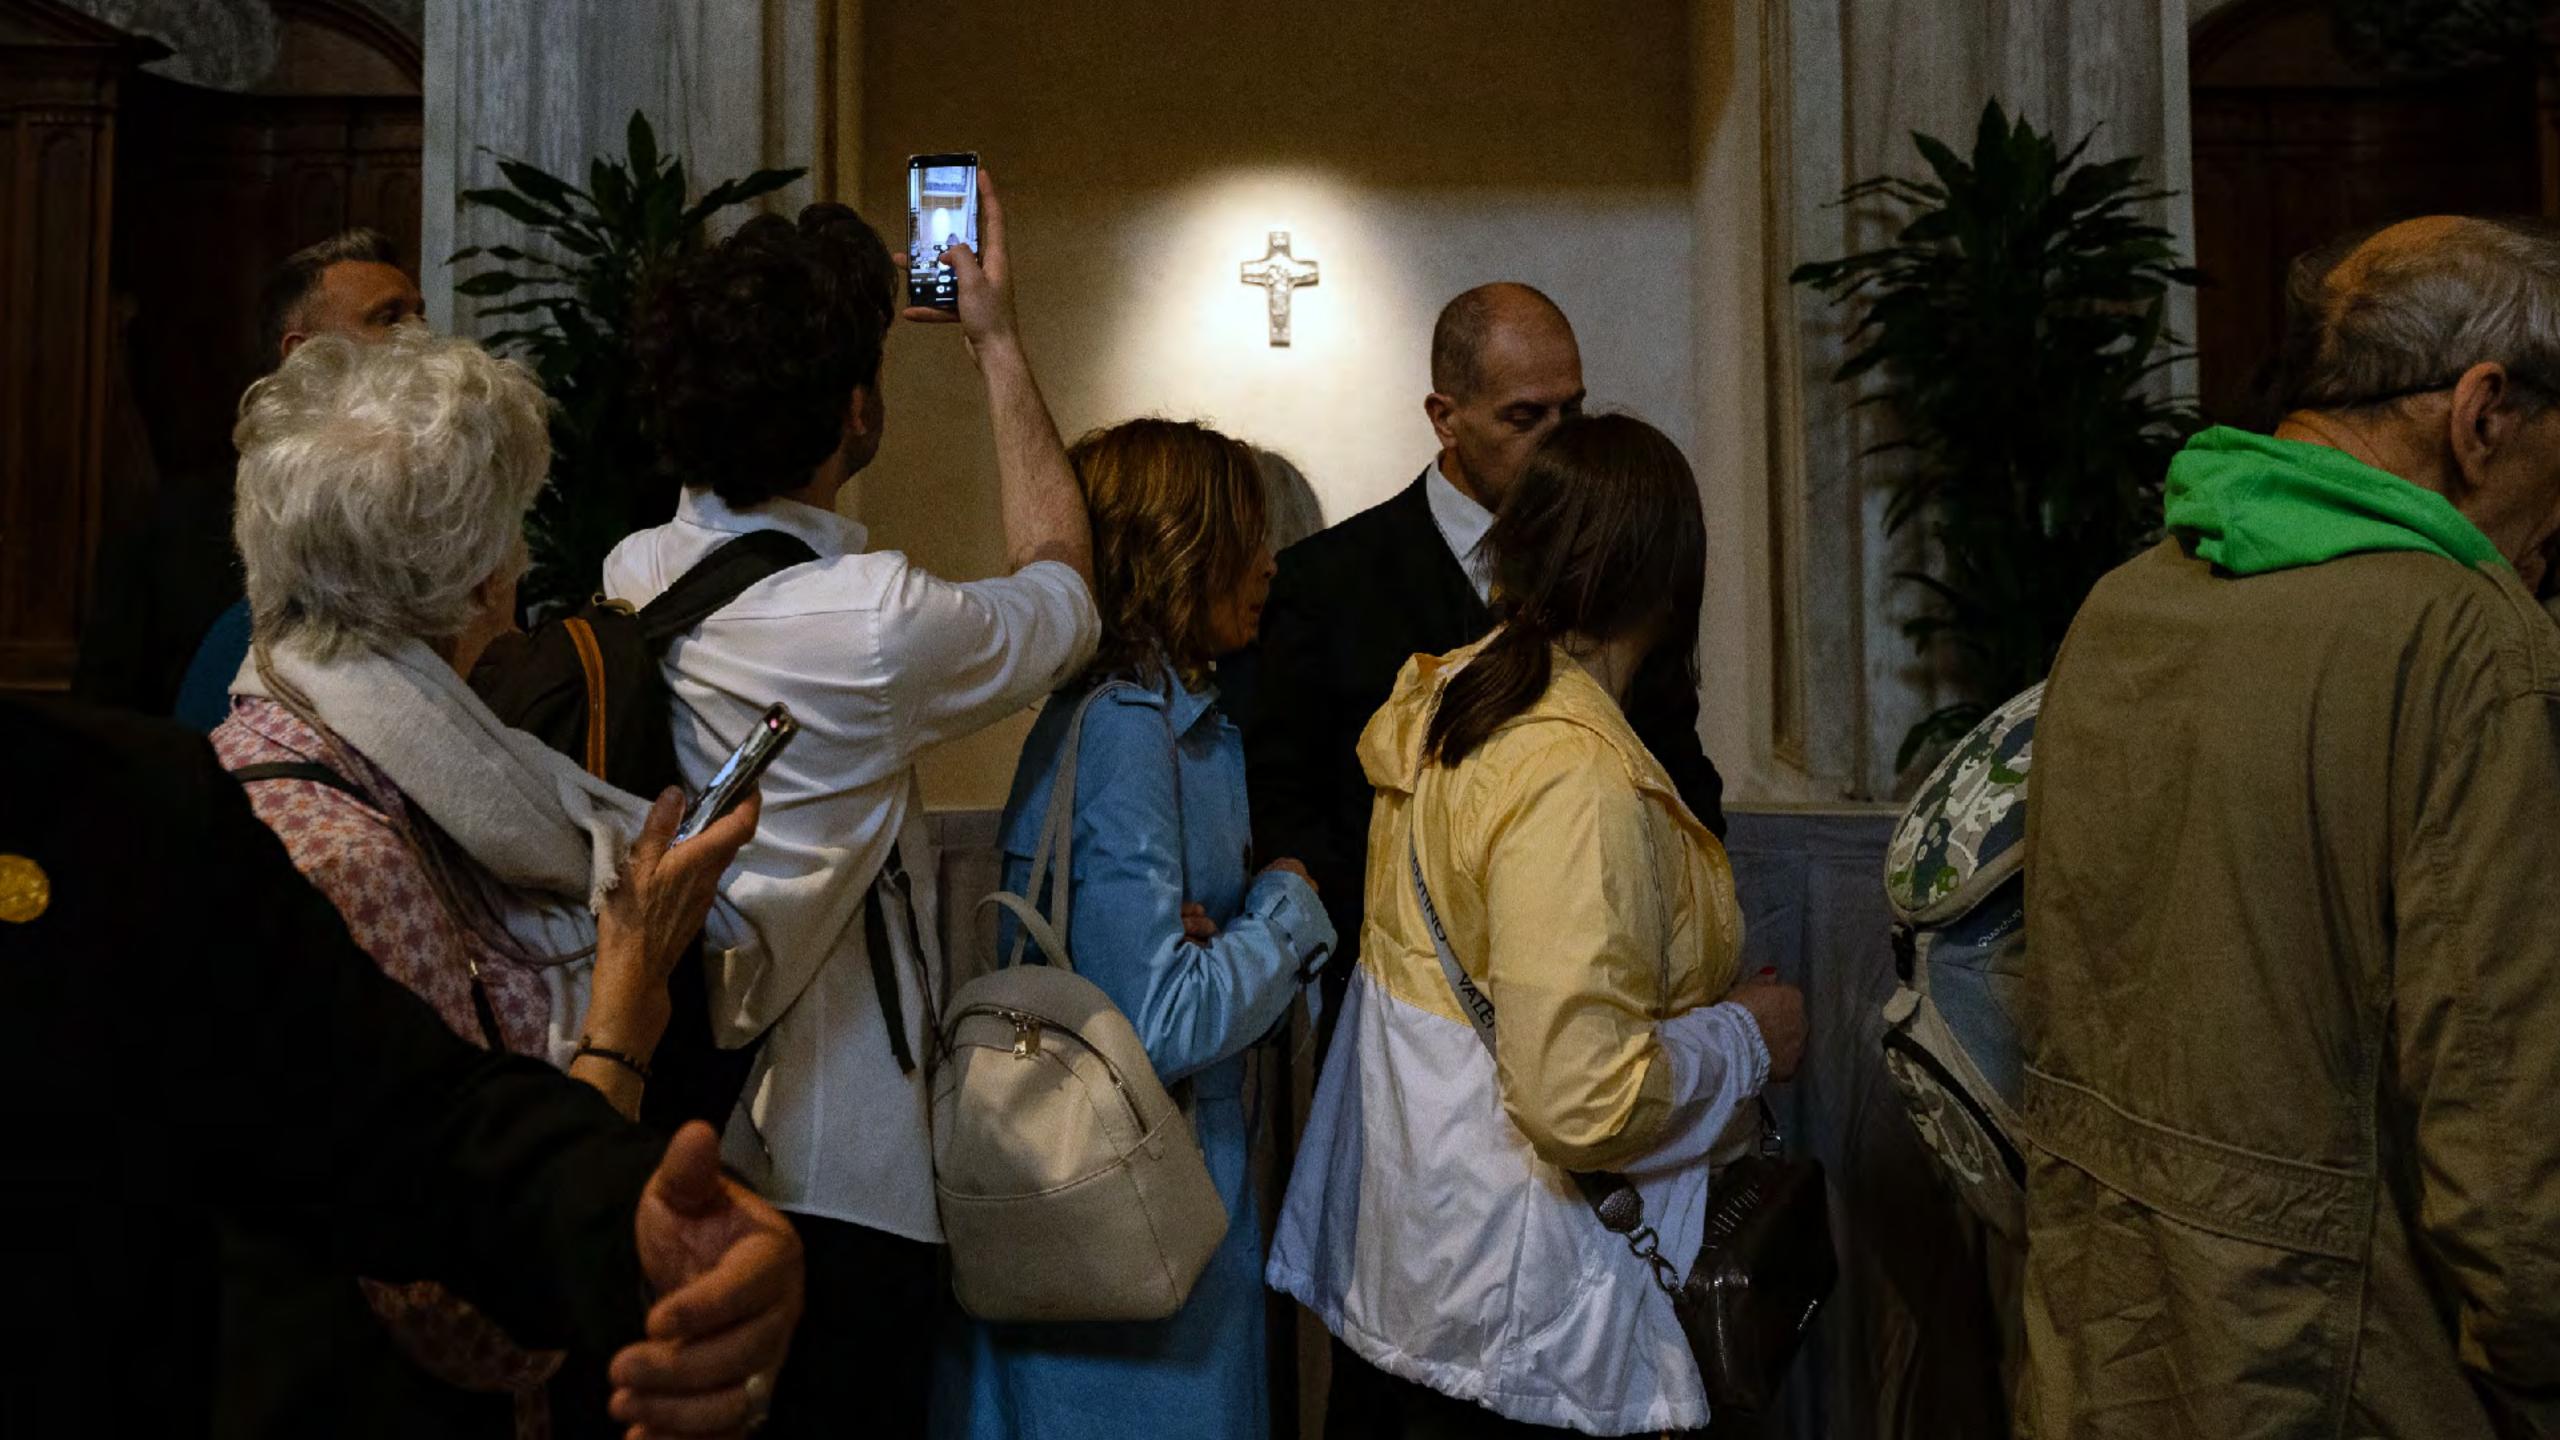

## The kerning on the pope's tomb is a travesty

It's an unfortunate resting place for an individual who leaves a rich legacy. Luckily, the legacy is a lot more important.

SHARE 🚓

Pope Succession >

LIVE Updates 26m ago

# Designers Do a Double Take at the Lettering on Pope Francis' Tombstone

Irregularly spaced letters spelling "F R A NCISC VS" have caused a stir among typography nerds who specialize in spacing and fonts. One called them "an abomination unto design."

Listen to this article · 4:37 min Learn more

30. April 2025, 11:27 Uhr

BASILIKA SANTA MARIA MAGGIORE

### Grabstein von Papst Franziskus enthält peinlichen Fehler

Seit dem Begräbnis am Samstag strömen Menschen zum Grab des Papstes. Die Inschrift lässt einige Besucher allerdings irritiert zurück.

■ IN KÜRZE

Die Inschrift am Grabstein sorgt für Diskussionen