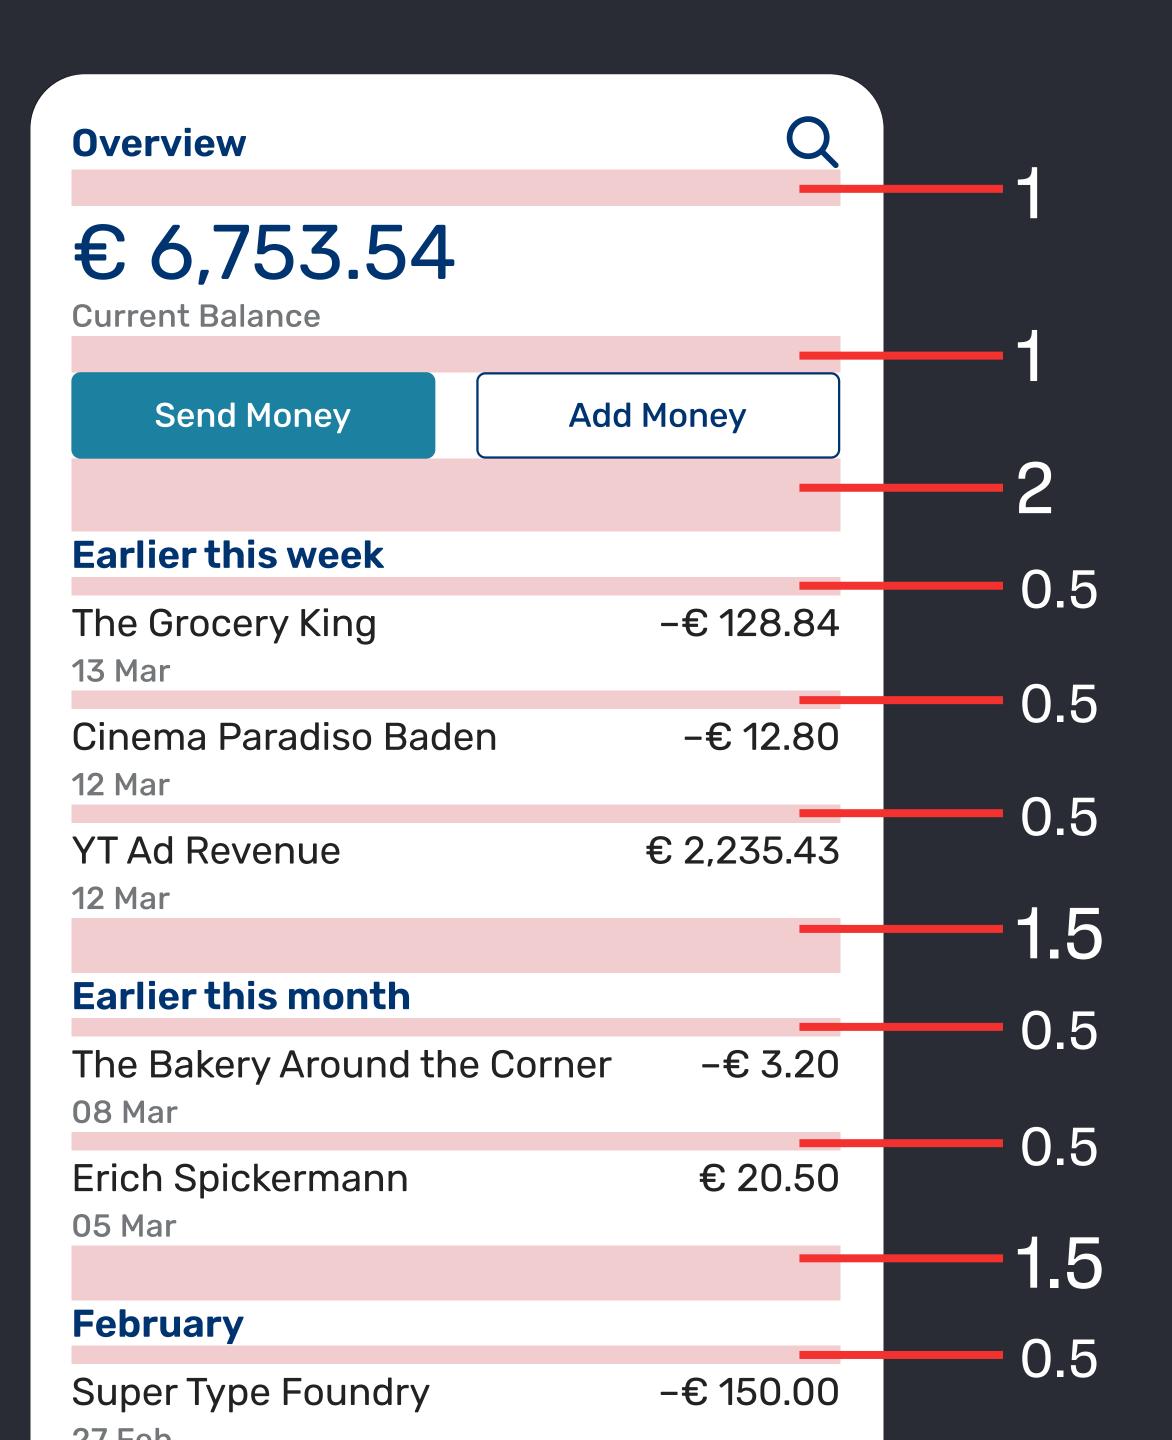

# Hierarchy

| Overview                        | Q                |
|---------------------------------|------------------|
| € 6,753.54<br>Current Balance   |                  |
| Send Money                      | Add Money        |
| Earlier this week               |                  |
| The Grocery King<br>13 Mar      | -€ 128.84        |
| Cinema Paradiso Bade<br>12 Mar  | en –€ 12.80      |
| YT Ad Revenue<br>12 Mar         | € 2,235.43       |
| Earlier this month              |                  |
| The Bakery Around the<br>08 Mar | e Corner –€ 3.20 |
| Erich Spickermann<br>05 Mar     | € 20.50          |
| February                        |                  |
| Super Type Foundry<br>27 Feb    | <b>-€ 150.00</b> |