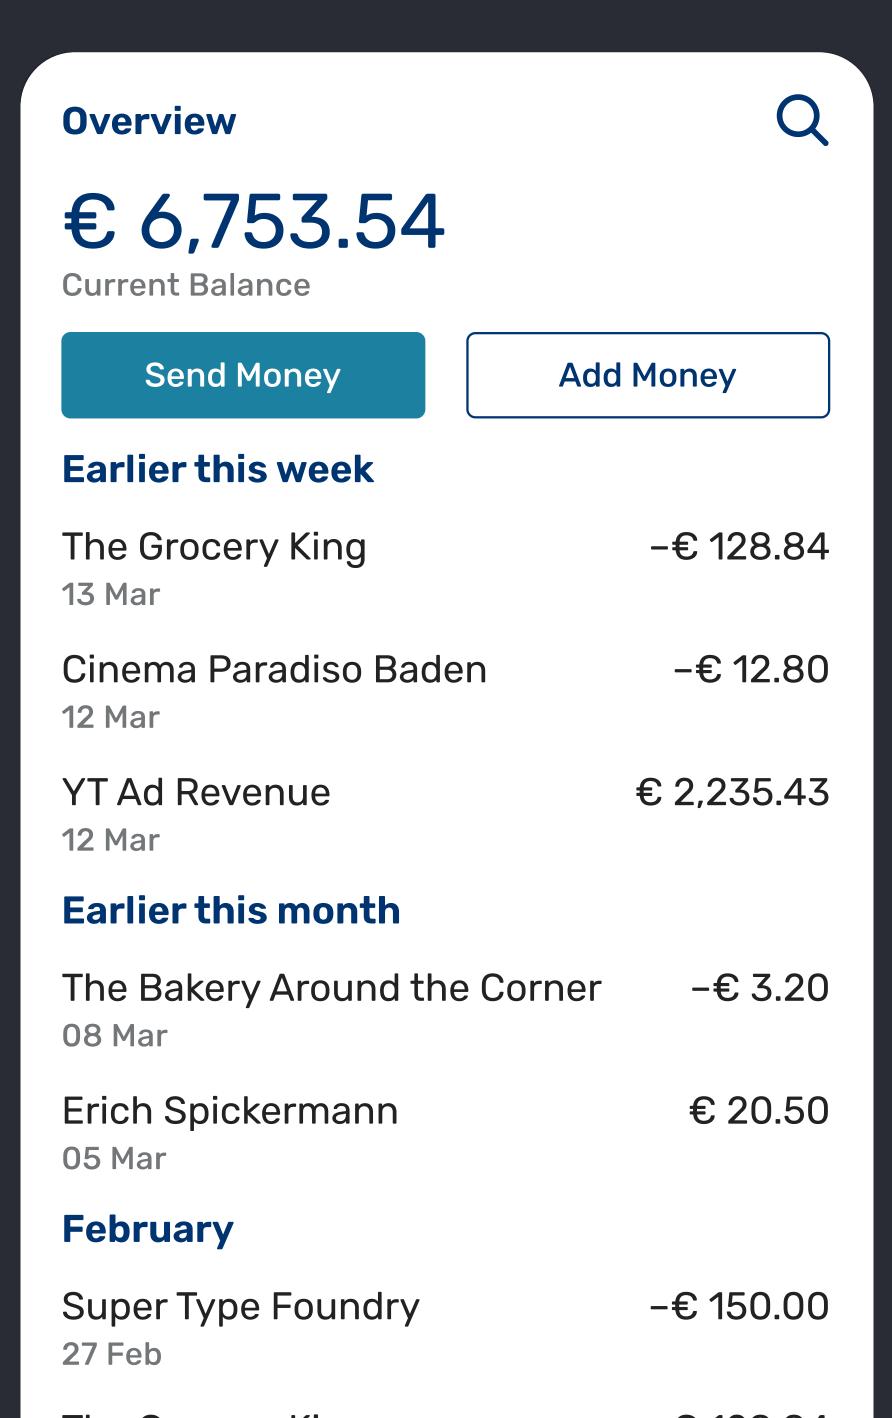

#### Overview € 6,753.54 **Current Balance** Send Money Add Money Earlier this week The Grocery King **-€ 128.84** 13 Mar Cinema Paradiso Baden **-€ 12.80** 12 Mar YT Ad Revenue € 2,235.43 12 Mar Earlier this month The Bakery Around the Corner -€ 3.20 08 Mar Erich Spickermann € 20.50 05 Mar February Super Type Foundry **-€** 150.00 27 Feb