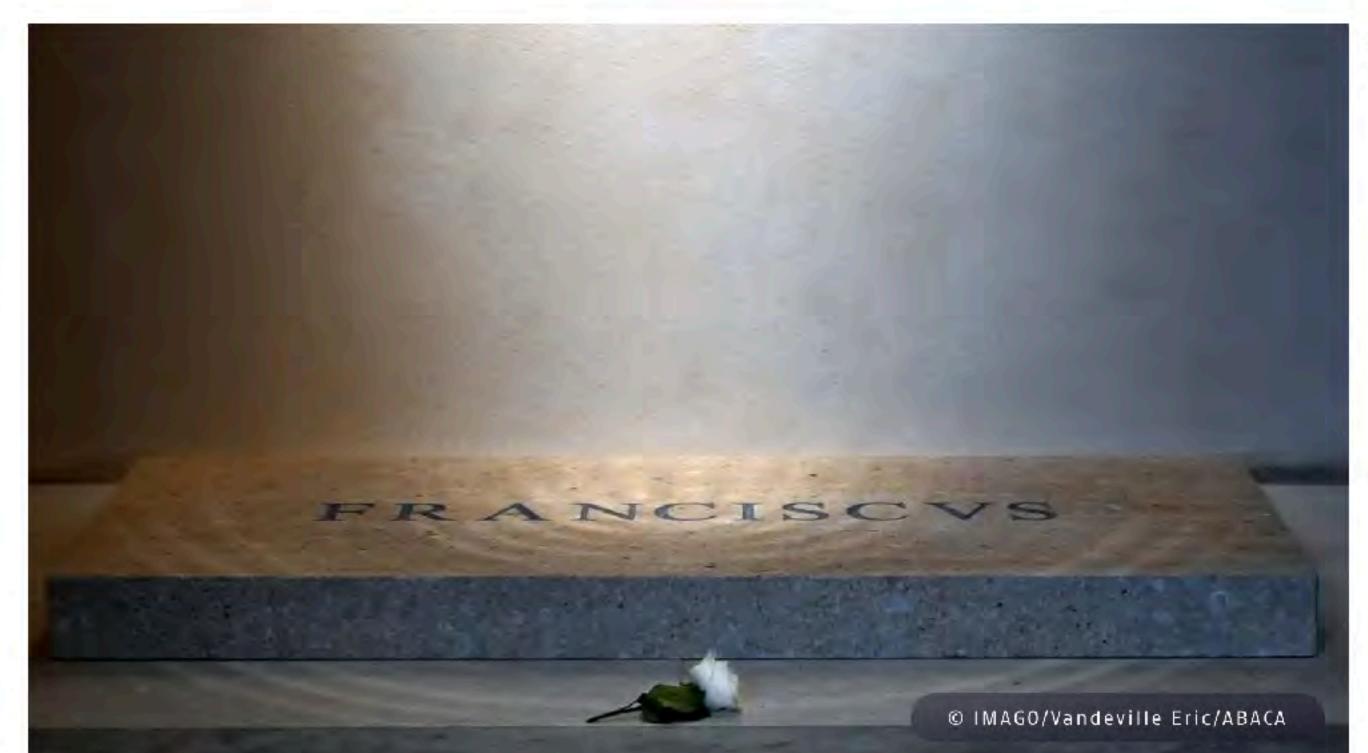

# FRANCISCVS

04-28-2025 | DESIGN

## The kerning on the pope's tomb is a travesty

It's an unfortunate resting place for an individual who leaves a rich legacy. Luckily, the legacy is a lot more important.

SHARE 🚓

Pope Succession >

LIVE Updates 26m ago

# Designers Do a Double Take at the Lettering on Pope Francis' Tombstone

Irregularly spaced letters spelling "F R A NCISC VS" have caused a stir among typography nerds who specialize in spacing and fonts. One called them "an abomination unto design."

### Grabstein von Papst Franziskus enthält peinlichen Fehler

Seit dem Begräbnis am Samstag strömen Menschen zum Grab des Papstes. Die Inschrift lässt einige Besucher allerdings irritiert zurück.

■ IN KÜRZE

Die Inschrift am Grabstein sorgt für Diskussionen