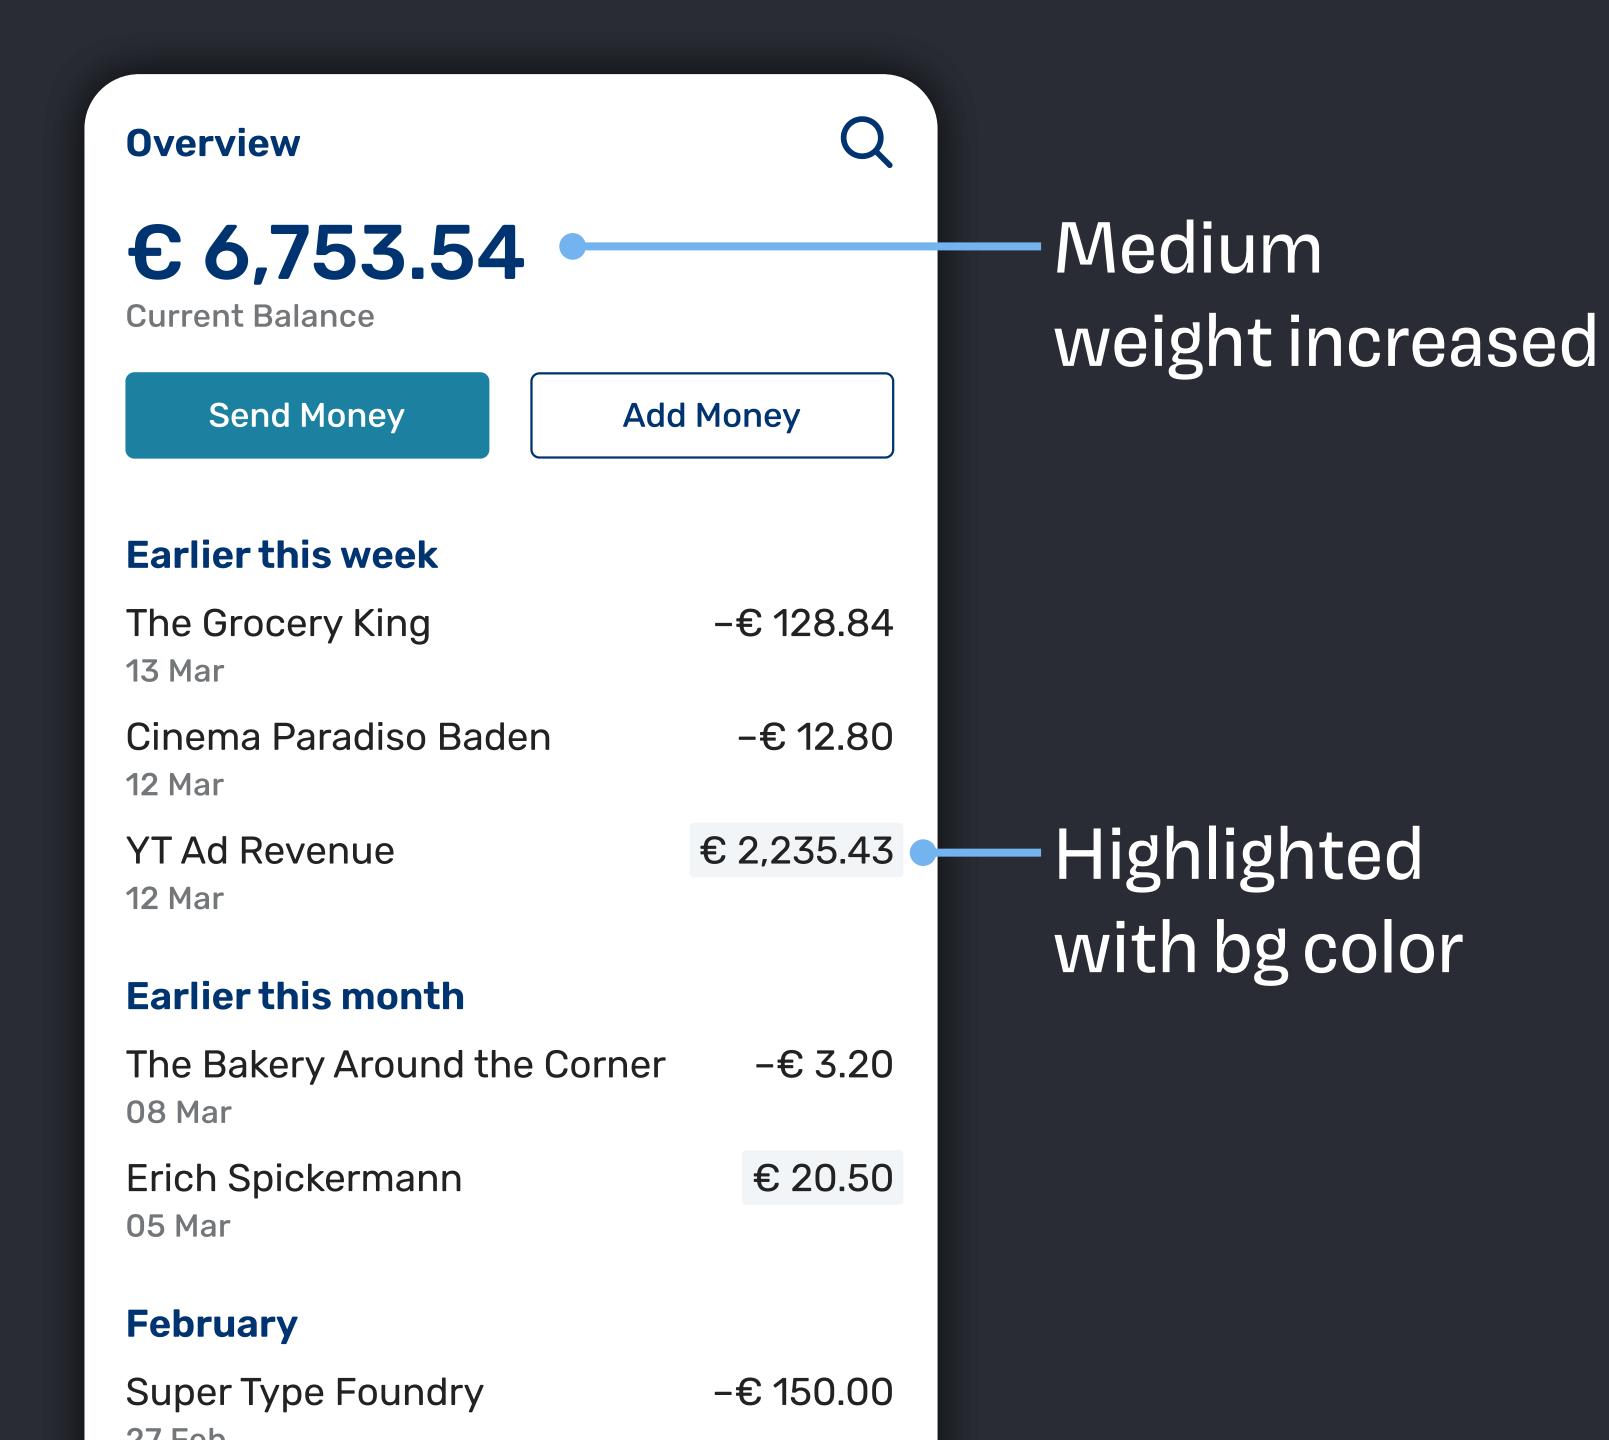

#### Overview € 6,753.54 **Current Balance** Send Money Add Money Earlier this week The Grocery King **-€ 128.84** 13 Mar Cinema Paradiso Baden **-€ 12.80** 12 Mar YT Ad Revenue € 2,235.43 12 Mar Earlier this month The Bakery Around the Corner -€ 3.20 08 Mar Erich Spickermann € 20.50 05 Mar February Super Type Foundry **-€** 150.00 27 Feb