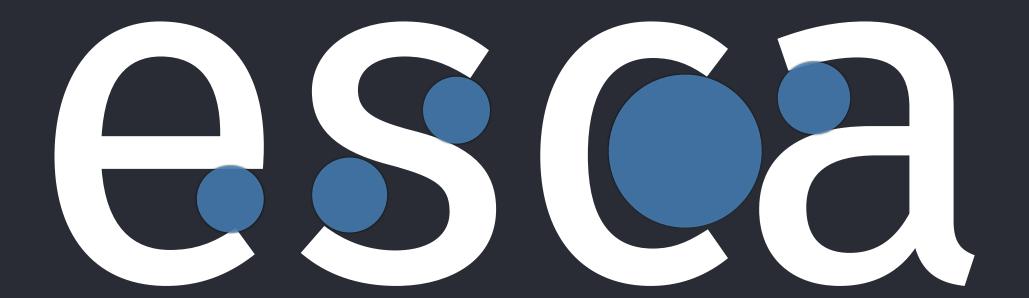

## Letter shapes are open

Inter Quite closed shapes Fira Sans Very open shapes Neue Helvetica Closed shapes

## Letter shapes are open

esca esca

## Letter shapes are open

esca

Fira Sans is more legible in small sizes

esca

Neue Helvetica is harder to read in small sizes