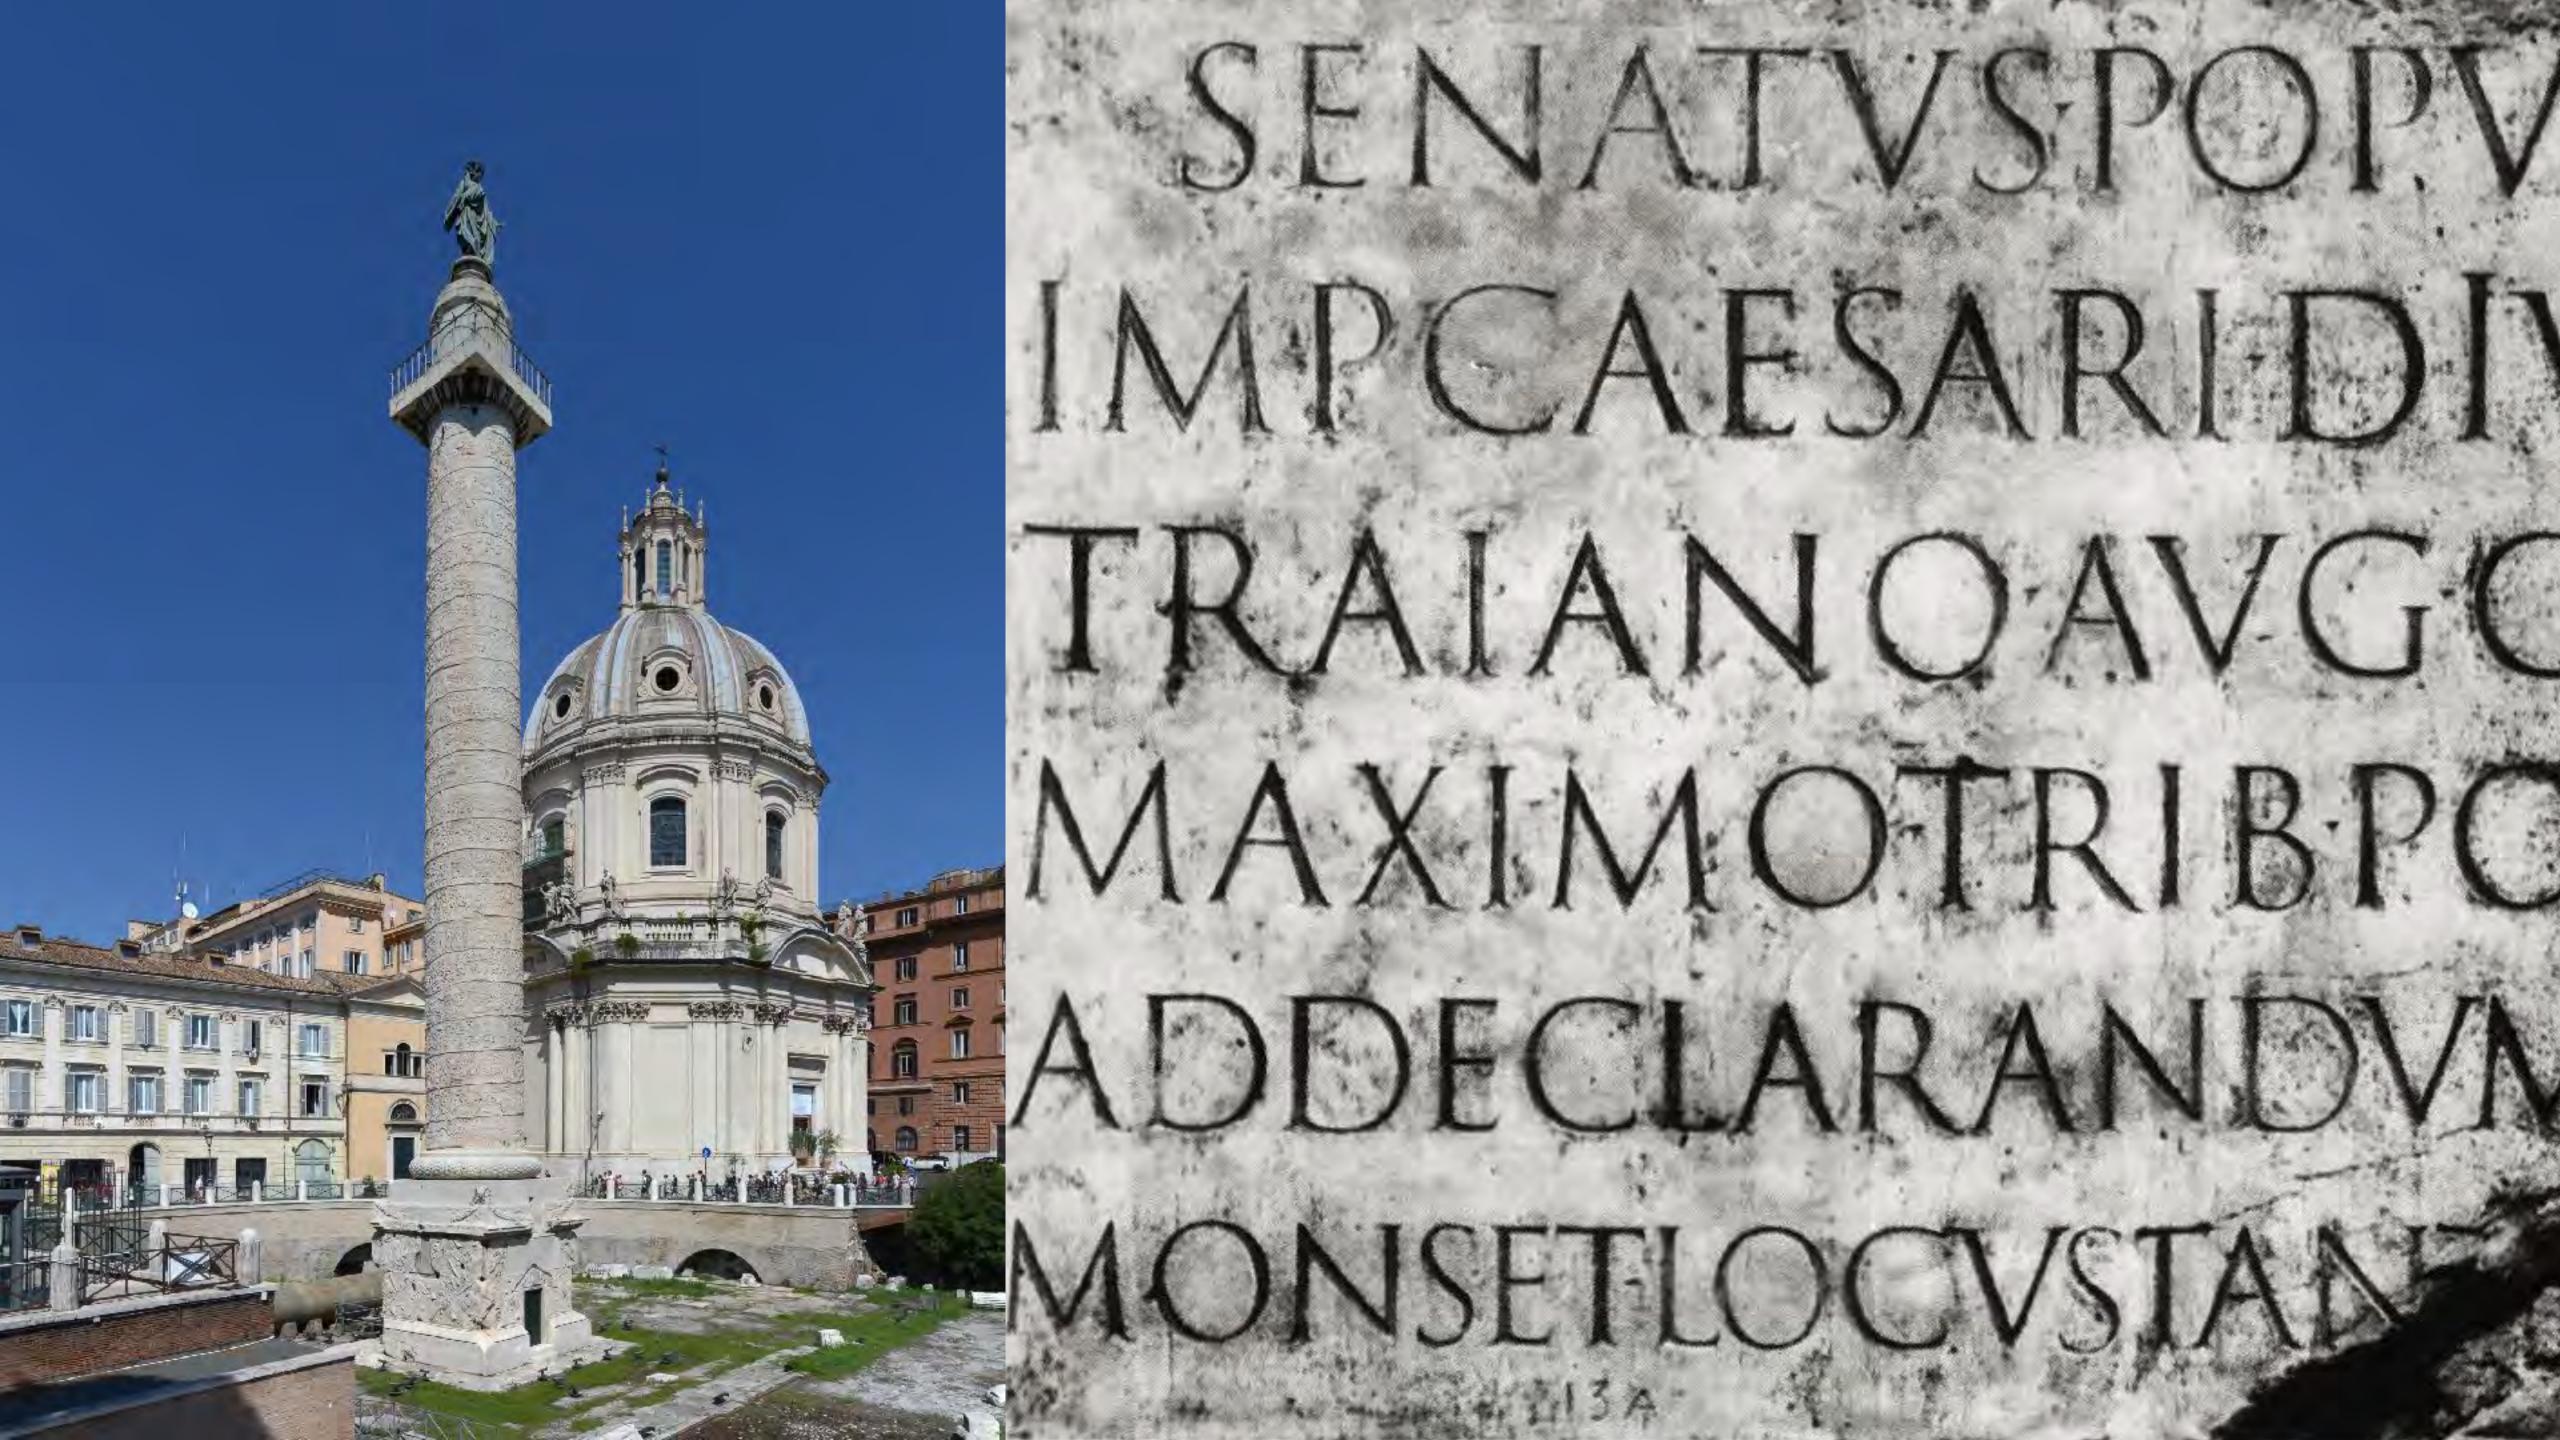

# FRANCISCVS

04-28-2025 | DESIGN

## The kerning on the pope's tomb is a travesty

It's an unfortunate resting place for an individual who leaves a rich legacy. Luckily, the legacy is a lot more important.

SHARE 🚓

Pope Succession >

LIVE Updates 26m ago

# Designers Do a Double Take at the Lettering on Pope Francis' Tombstone

Irregularly spaced letters spelling "F R A NCISC VS" have caused a stir among typography nerds who specialize in spacing and fonts. One called them "an abomination unto design."

Listen to this article · 4:37 min Learn more

30. April 2025, 11:27 Uhr

BASILIKA SANTA MARIA MAGGIORE

### Grabstein von Papst Franziskus enthält peinlichen Fehler

Seit dem Begräbnis am Samstag strömen Menschen zum Grab des Papstes. Die Inschrift lässt einige Besucher allerdings irritiert zurück.

■ IN KÜRZE

Die Inschrift am Grabstein sorgt für Diskussionen