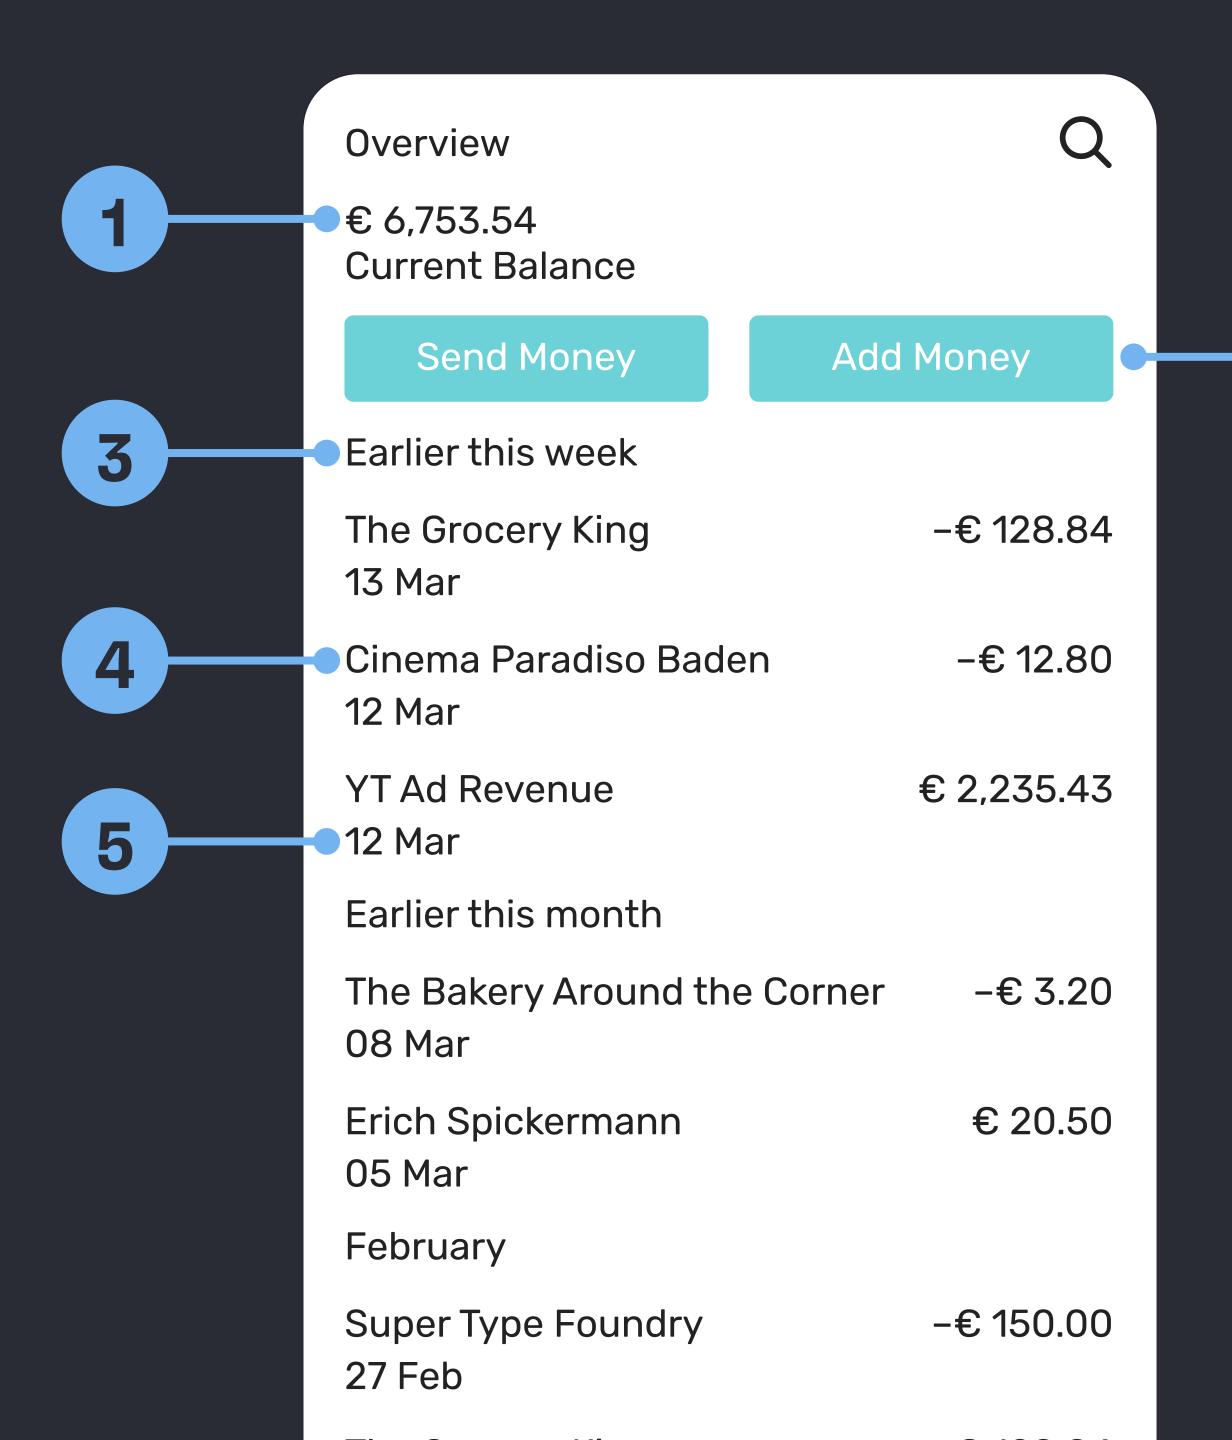

# Hierarchy

| Overview                        | Q                |
|---------------------------------|------------------|
| € 6,753.54<br>Current Balance   |                  |
| Send Money                      | Add Money        |
| Earlier this week               |                  |
| The Grocery King<br>13 Mar      | -€ 128.84        |
| Cinema Paradiso Bade<br>12 Mar  | en –€ 12.80      |
| YT Ad Revenue<br>12 Mar         | € 2,235.43       |
| Earlier this month              |                  |
| The Bakery Around the<br>08 Mar | e Corner –€ 3.20 |
| Erich Spickermann<br>05 Mar     | € 20.50          |
| February                        |                  |
| Super Type Foundry<br>27 Feb    | <b>-€ 150.00</b> |

# What is most important in this view?