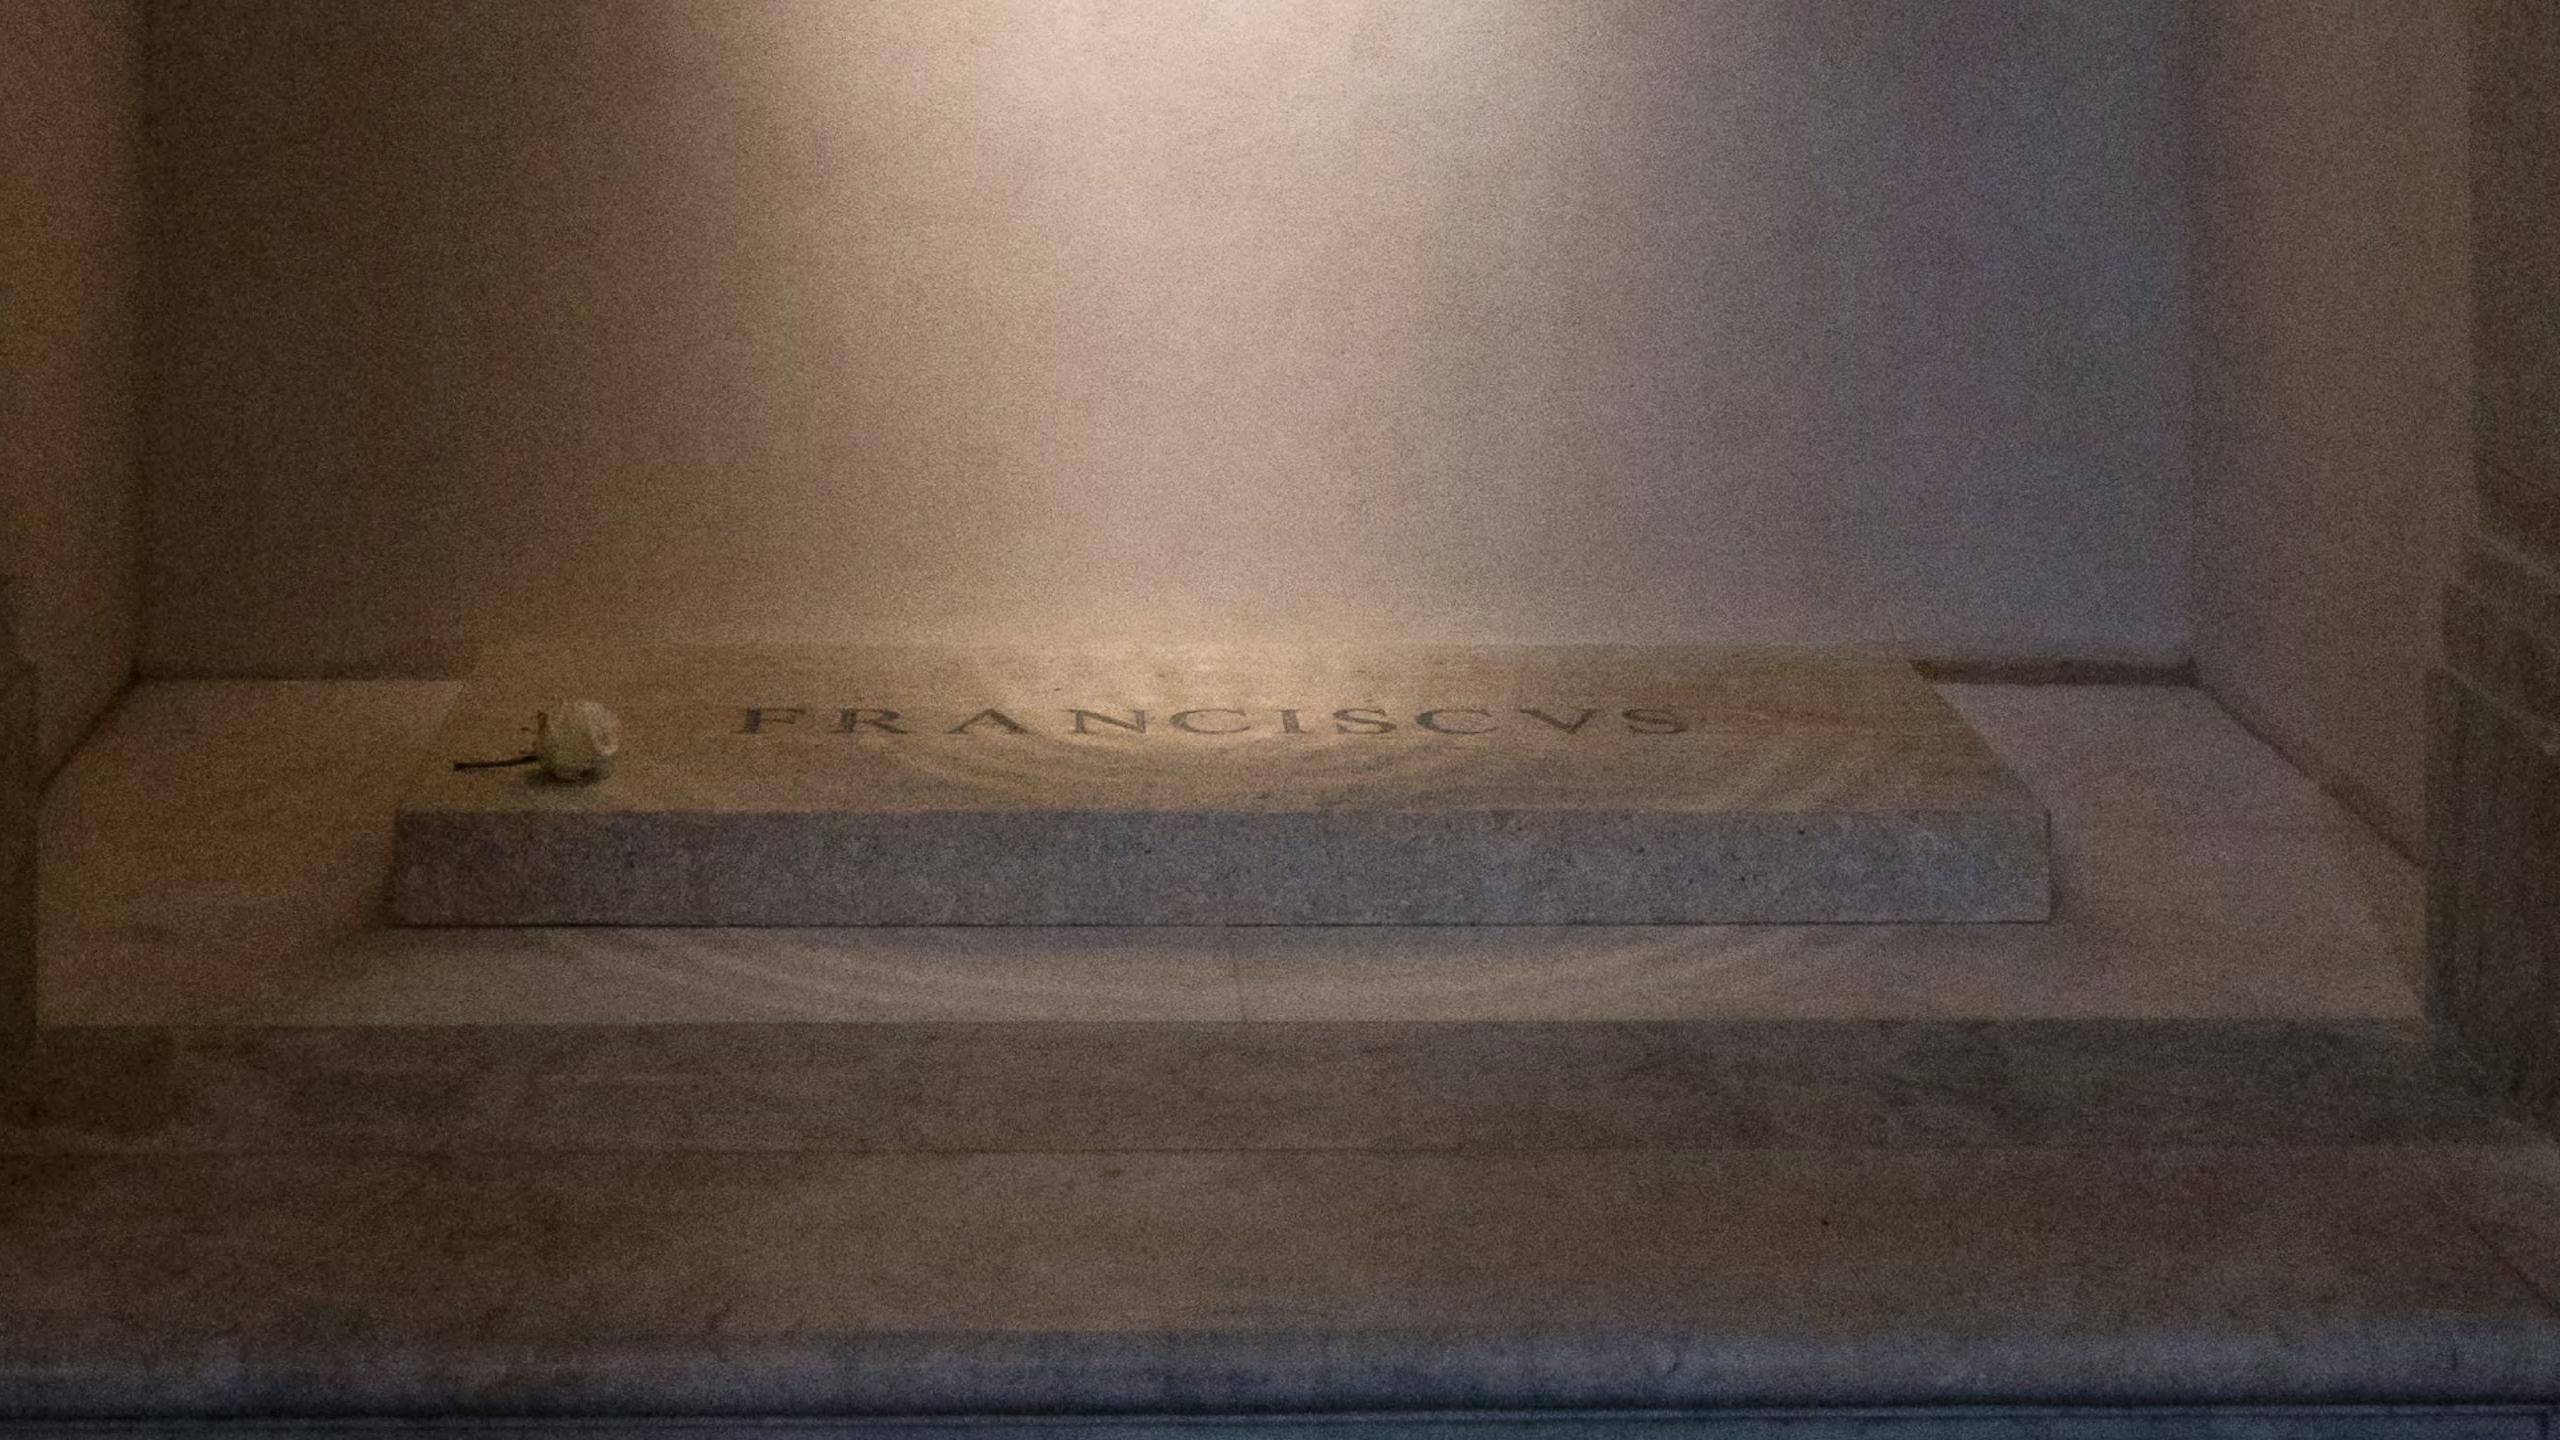

# FRANCISCVS

04-28-2025 | DESIGN

## The kerning on the pope's tomb is a travesty

It's an unfortunate resting place for an individual who leaves a rich legacy. Luckily, the legacy is a lot more important.

SHARE 🚓

Pope Succession >

LIVE Updates 26m ago

# Designers Do a Double Take at the Lettering on Pope Francis' Tombstone

Irregularly spaced letters spelling "F R A NCISC VS" have caused a stir among typography nerds who specialize in spacing and fonts. One called them "an abomination unto design."