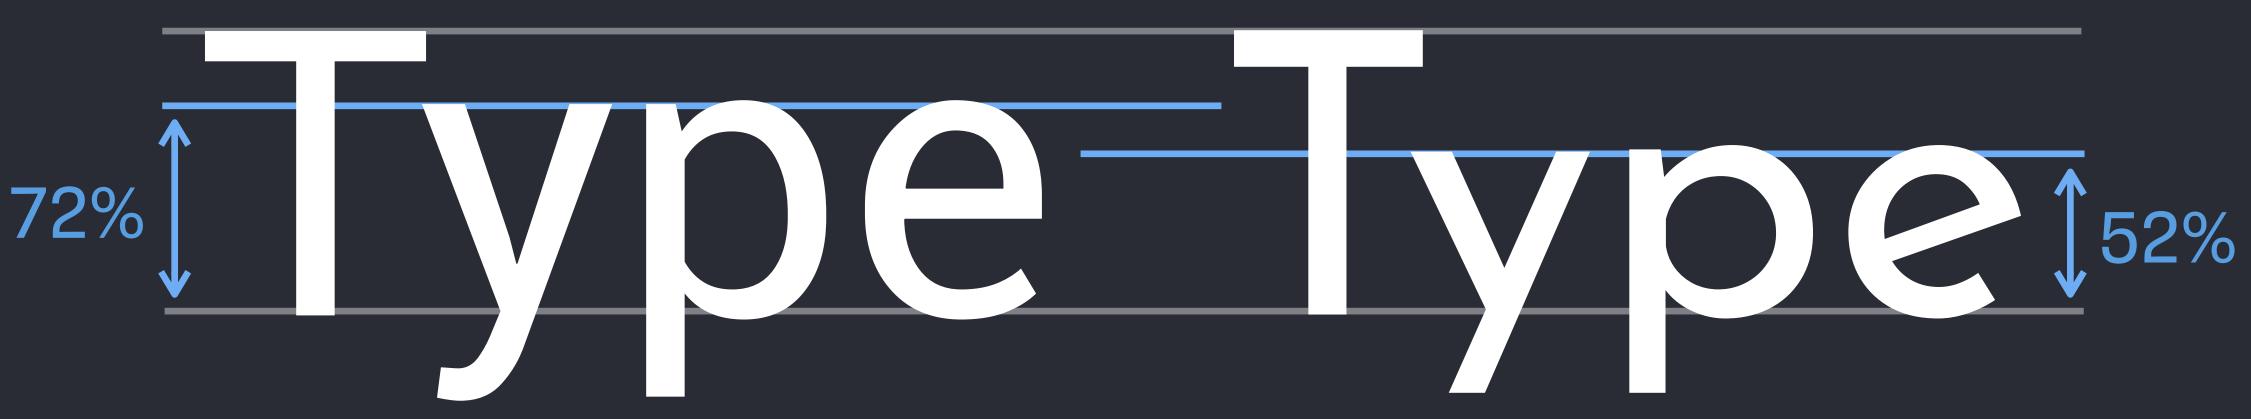

## Mild visual impairment

nog

to severe

## Visual acuity

## Light sensitivity