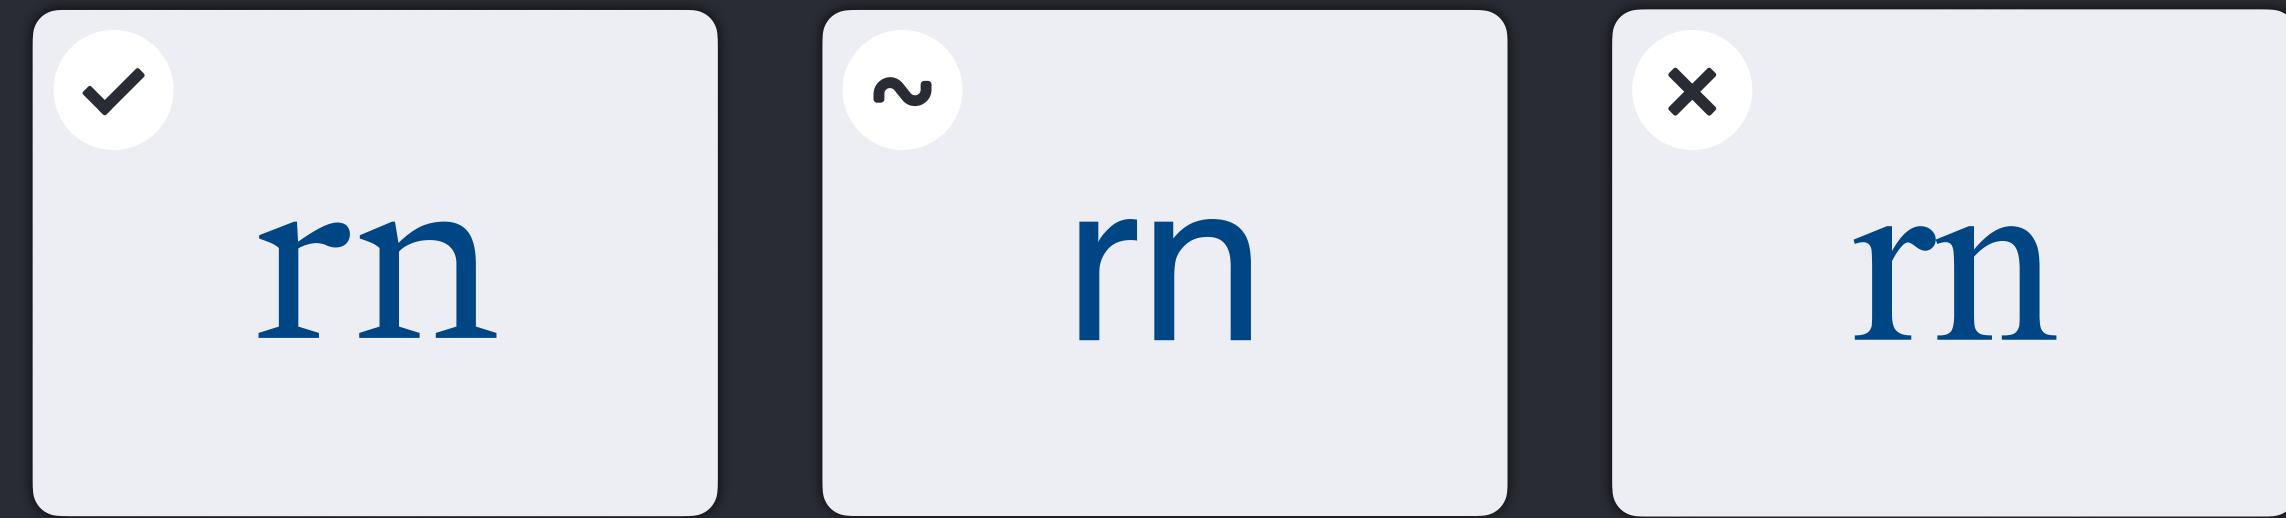

#### Letter combinations work

#### Newsreader Easy to differentiate

Arial Not very clear Times New Roman Unclear