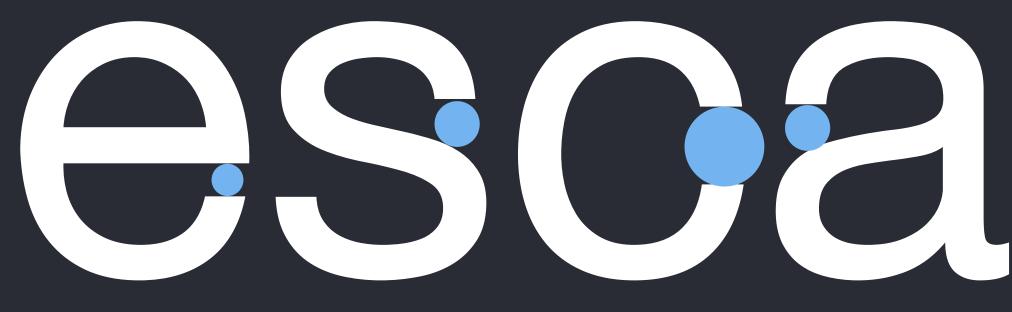

### esca

Neue Helvetica **Closed** shapes

### esca esca

#### Letter shapes are open

esca

Fira Sans is more legible in small sizes

#### esca

Neue Helvetica is harder to read in small sizes