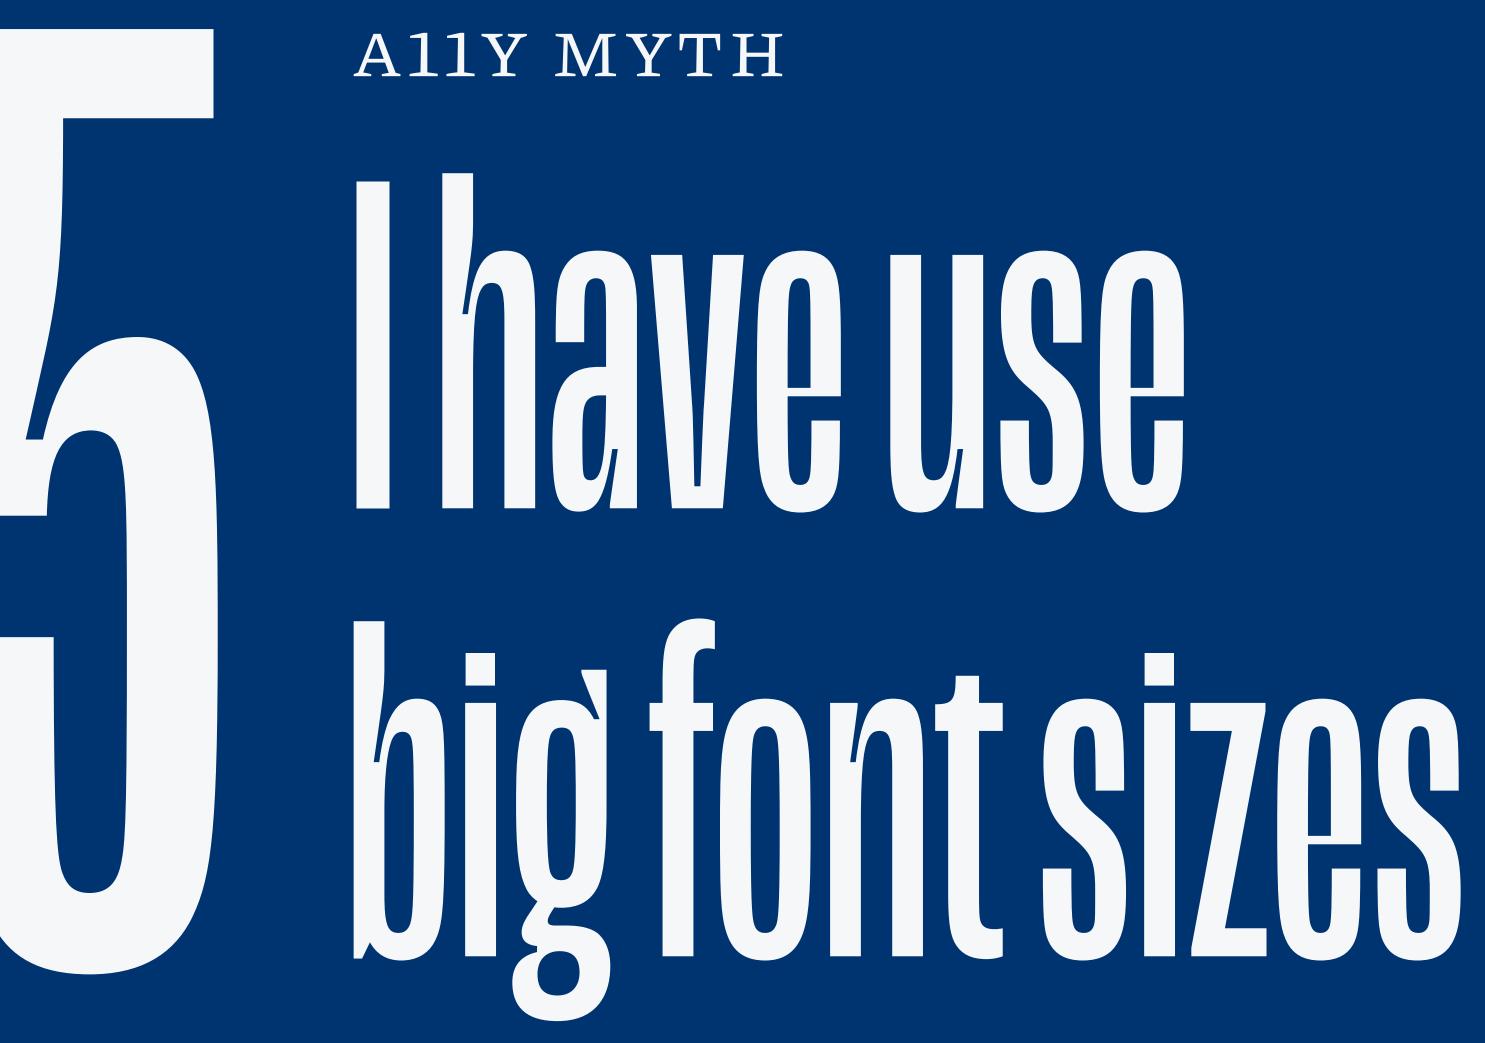

et<br>700 (bold)<br>23.2px / 29px (1.25)                                                                                                         |     |
| Search DuckDuckGo for "Typographic Win"<br>Inspect Accessibility Properties<br>Inspect<br>Inspect<br>Inspect<br>Inspect<br>Inspect<br>Inspect<br>Inspect<br>Inspect<br>Inspect<br>Inspect<br>Inspect<br>Inspect<br>Inspect | ŀрх |
| <ul> <li>Fontanello</li> <li>Password – Password Manager</li> <li>Password – Password Manager</li> </ul>                                                                                                                   |     |

>

🕛 AdBlock — best ad blocker



Even with the right contrast, text is not accessible if it is too small.

# Even with the right contrast, text is not accessible if it is too small.







But is this really not accessible?

# **Success Criteria**

1.4.3 Contrast (Minimum) 1.4.4 Resize Text

But is this really not accessible?

## But is this really not accessible?

200% of the original size
 without loss of content or functionality



### Large x-height (Roboto)

### Small x-height (Josefin Sans)

Туре

Type

In small sizes, type with larger x-height seems larger





## The font size should be adjusted to the reader's distance from the device

## 150%



### Bigger text on bigger screens, maybe slightly smaller text on small screens

## 120%

## 100% 90%

1 rem = 16 pxDon't go below 12 px

There is no minimum font size, but use at least **1 rem or 16 px** for body text.



A11Y MYTH



## Depends on font, style, size

## Depends on font, style, size

Depends on font, styl