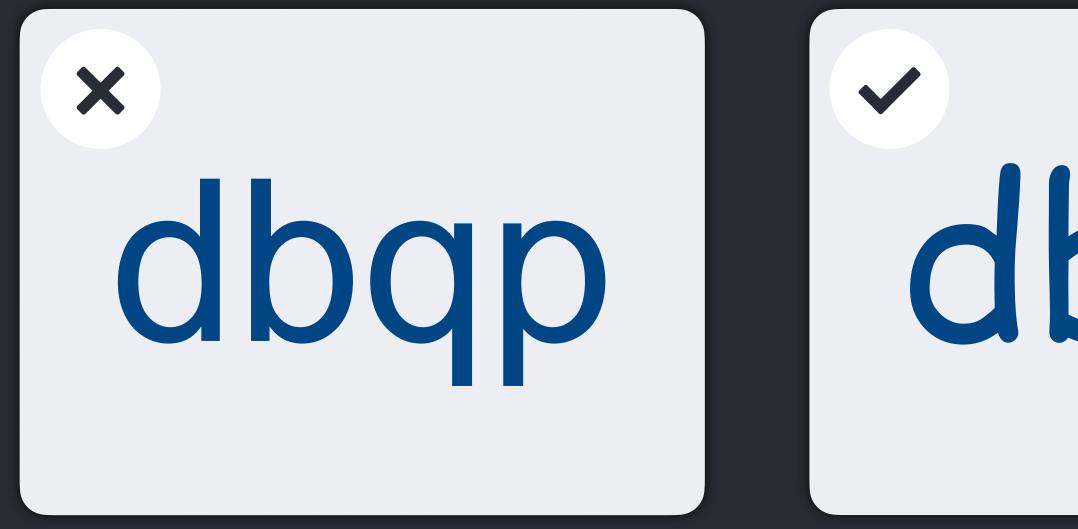

#### **Avoid mirrored letters**

#### Arial Mirrored shapes

**Comic Sans** No exact mirrors