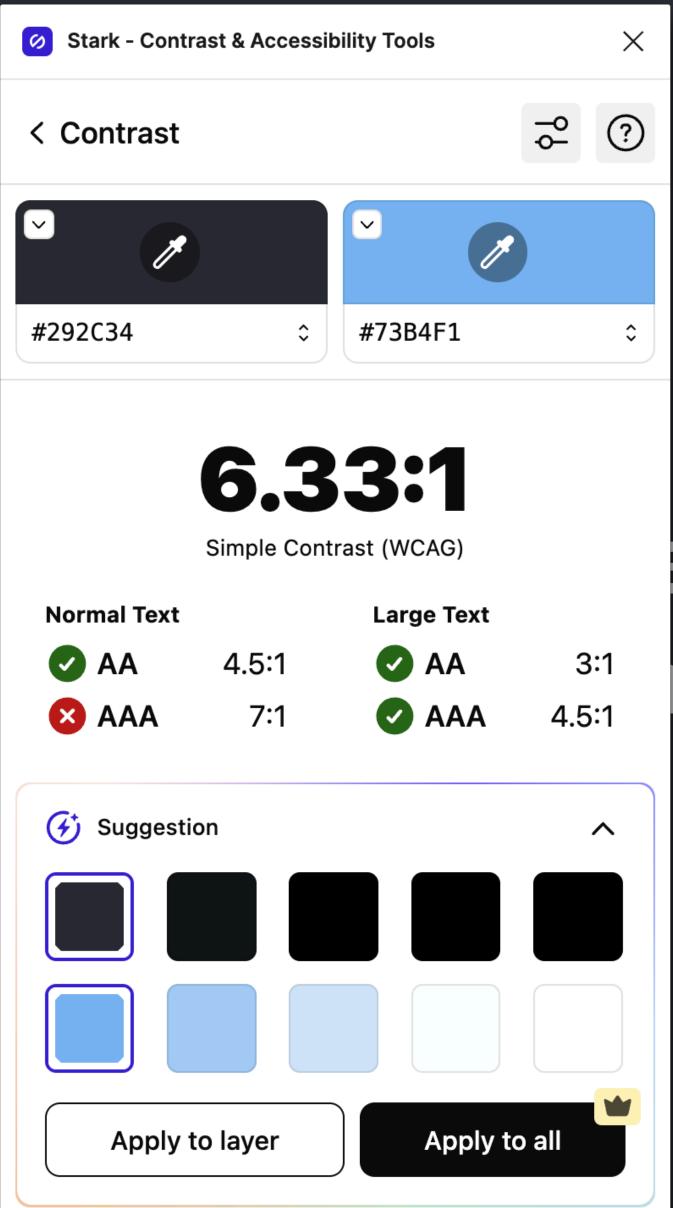

# 1.641 **X**AA 3:1 (large text)

# 55 ✓ AA 3:1 large text

 $\leftarrow$ 

# 3.591 × AA 4.5:1

# 4.51 ✓AA 4.5:1

# × AA 4.5:1

# 4.51.1- $\checkmark AA$ 4.5:1