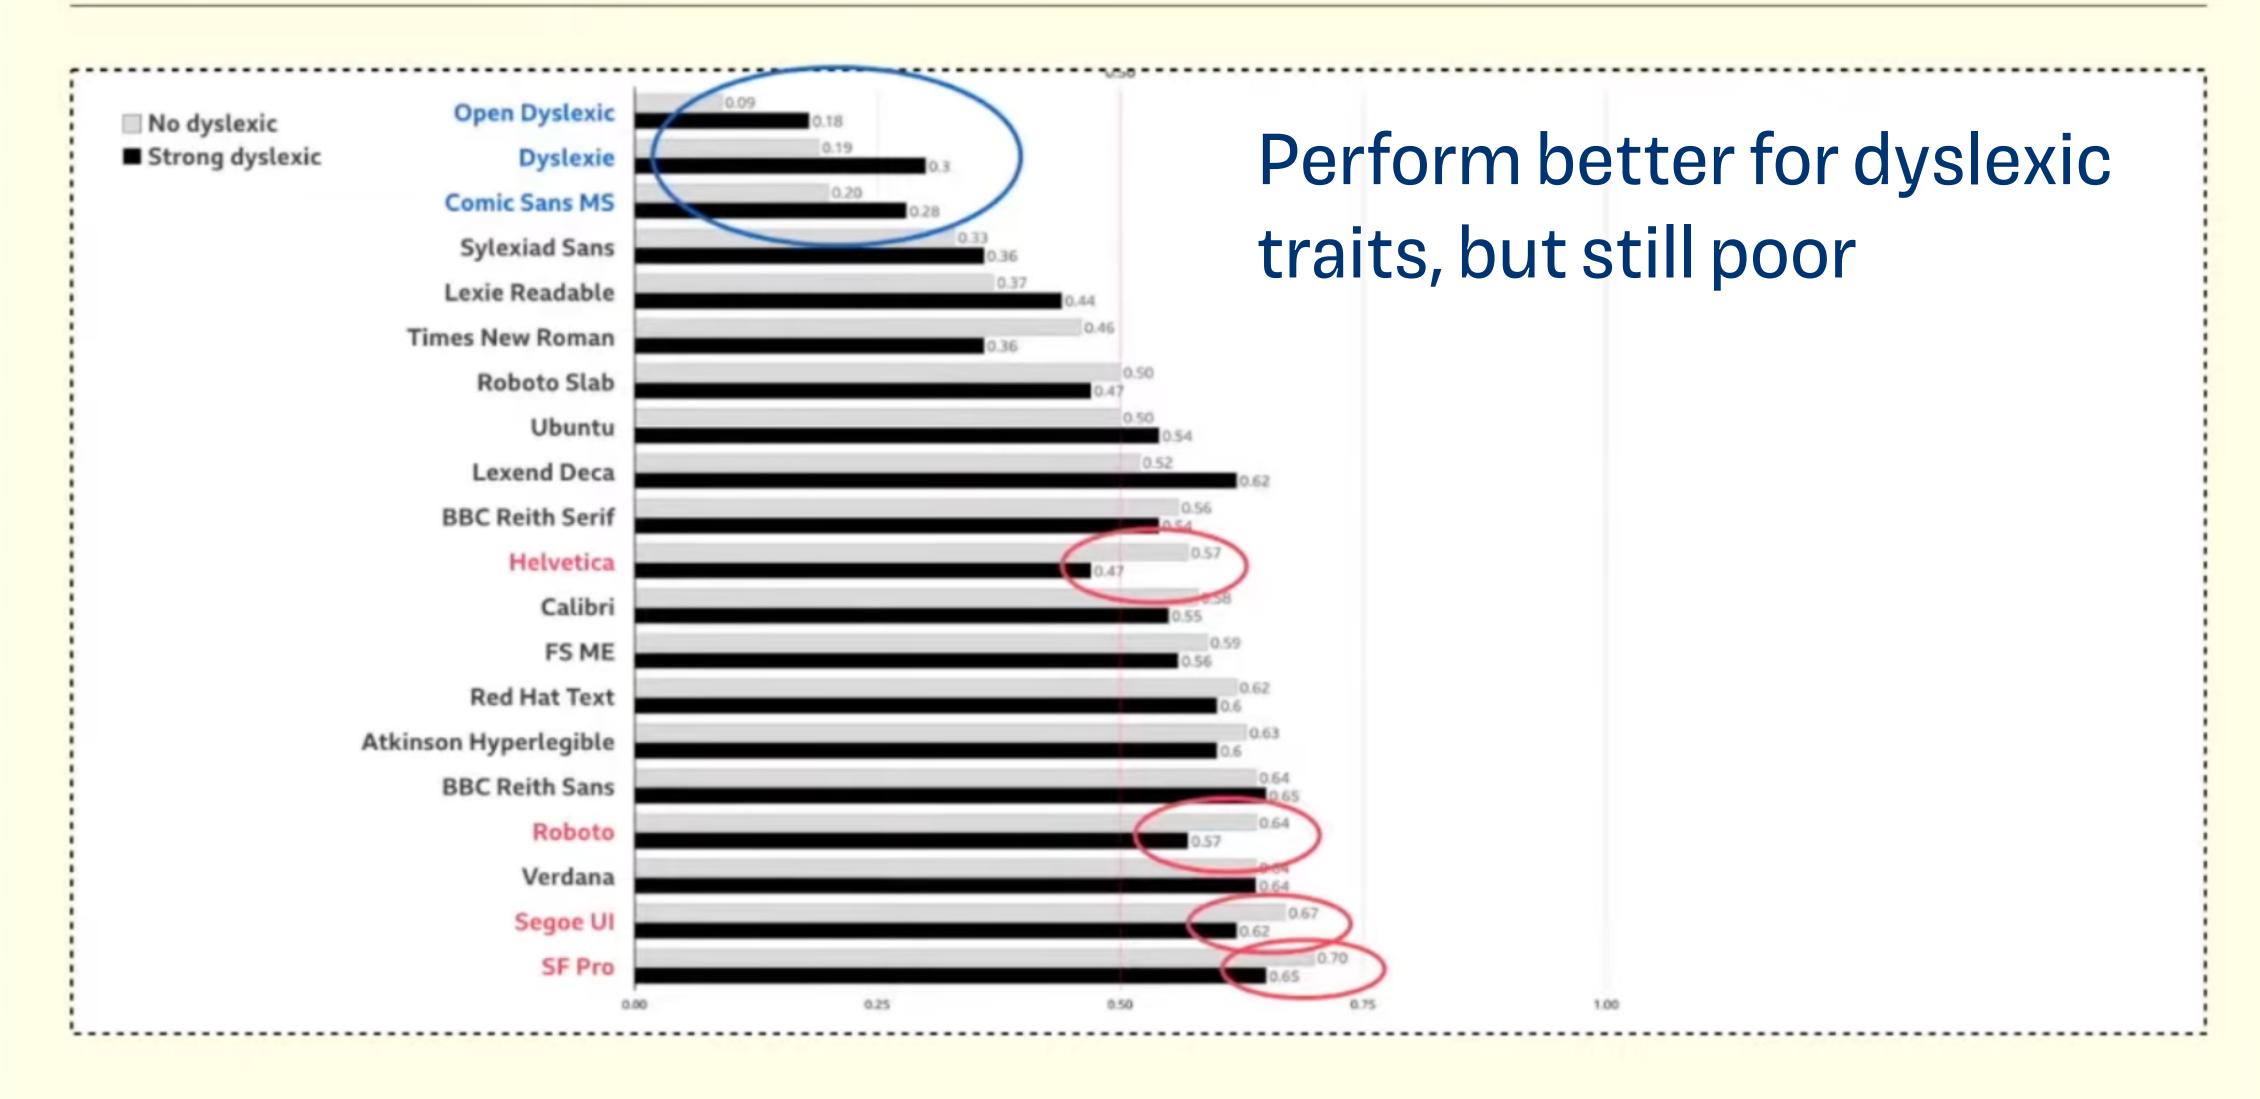

#### Font selection rate: Dyslexic traits – No/Strong

The Readability Group, https://youtu.be/h8IOqUI1zII

set in Open Dyslexic