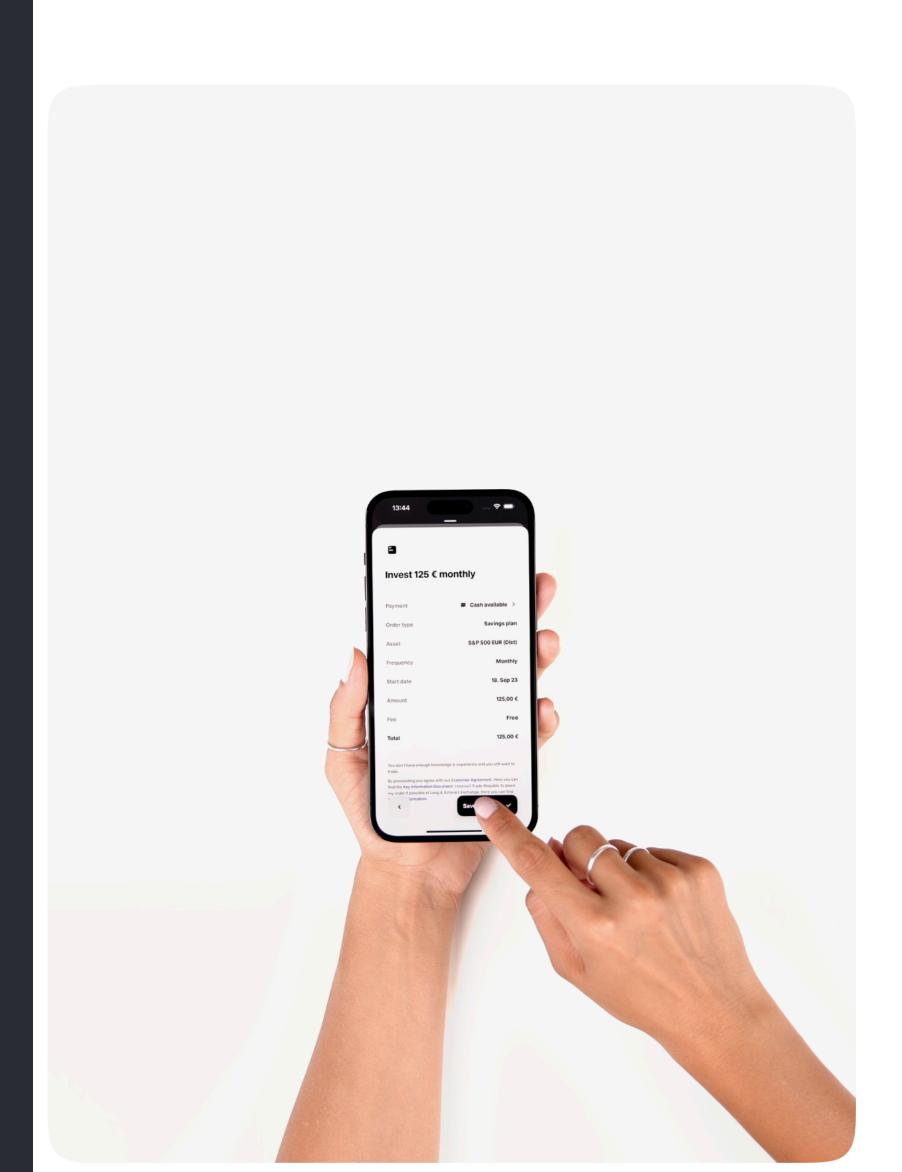

### TRADE REPUBLIC 🞏

Log in

Save now, for later

Free Savings Plans on ETFs, stocks or crypto. Invest regularly to grow your wealth with the market.

# Save now, for later

Free Savings Plans on ETFs, stocks or crypto. Invest regularly to grow your wealth with the market.