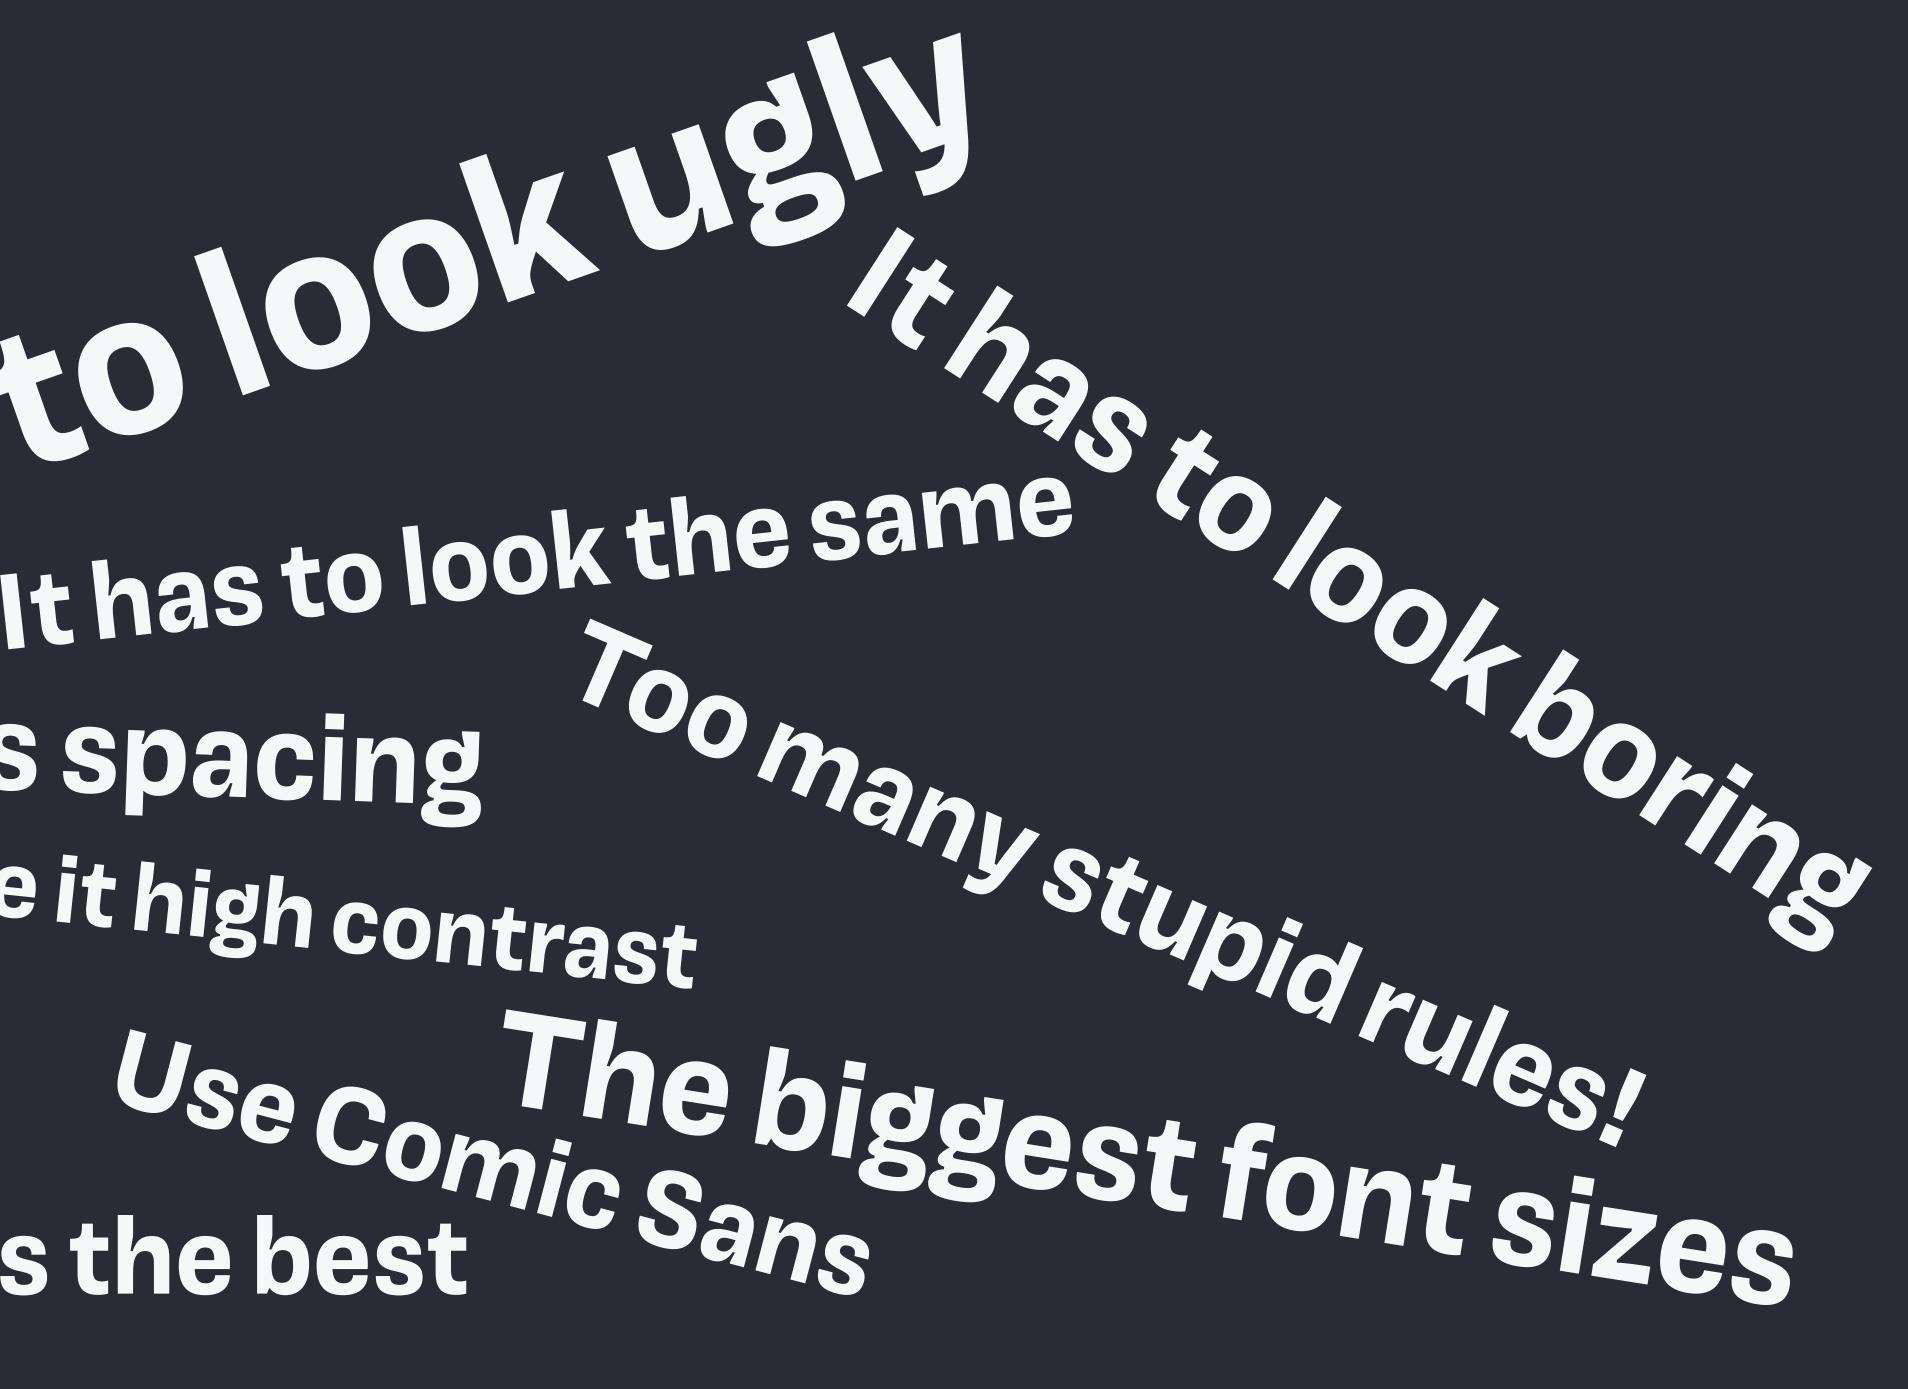

# It has to look ugly It has to look the same $r_{00}$ Ridiculous spacing $r_{00}$ Make it high contrast Sans-serif is the best

# I have to make my design ugly