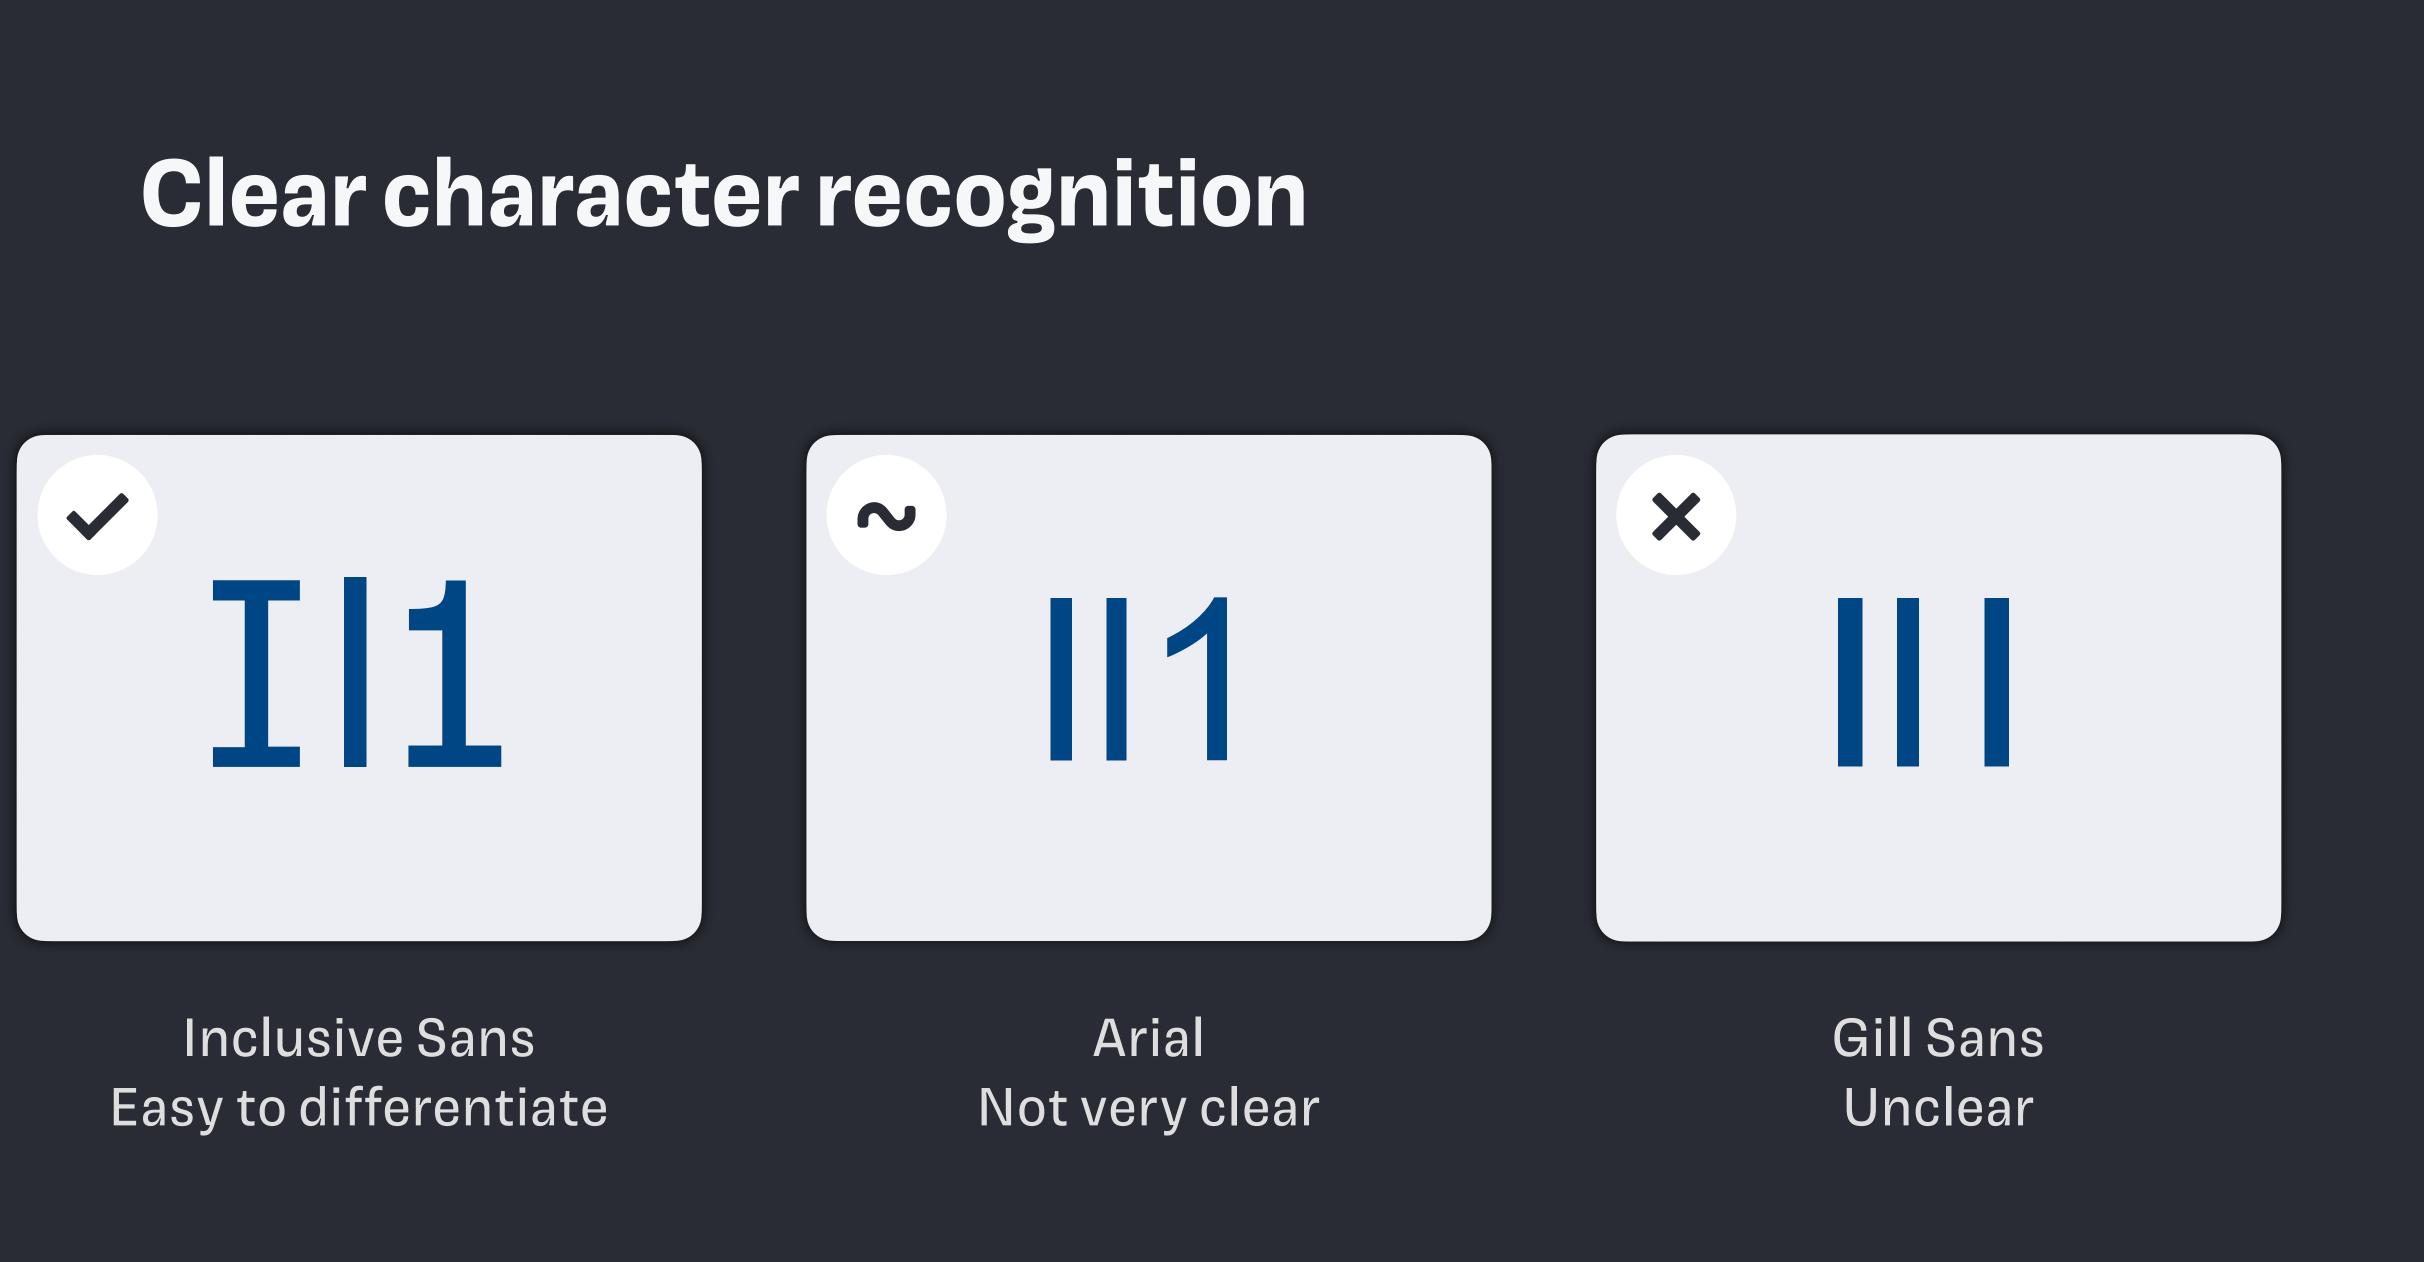

#### Newsreader Easy to differentiate

Arial Not very clear Times New Roman Unclear

#### **Check the following**

**I**|1 eco 000turn tum

Inclusive Sans

Arial