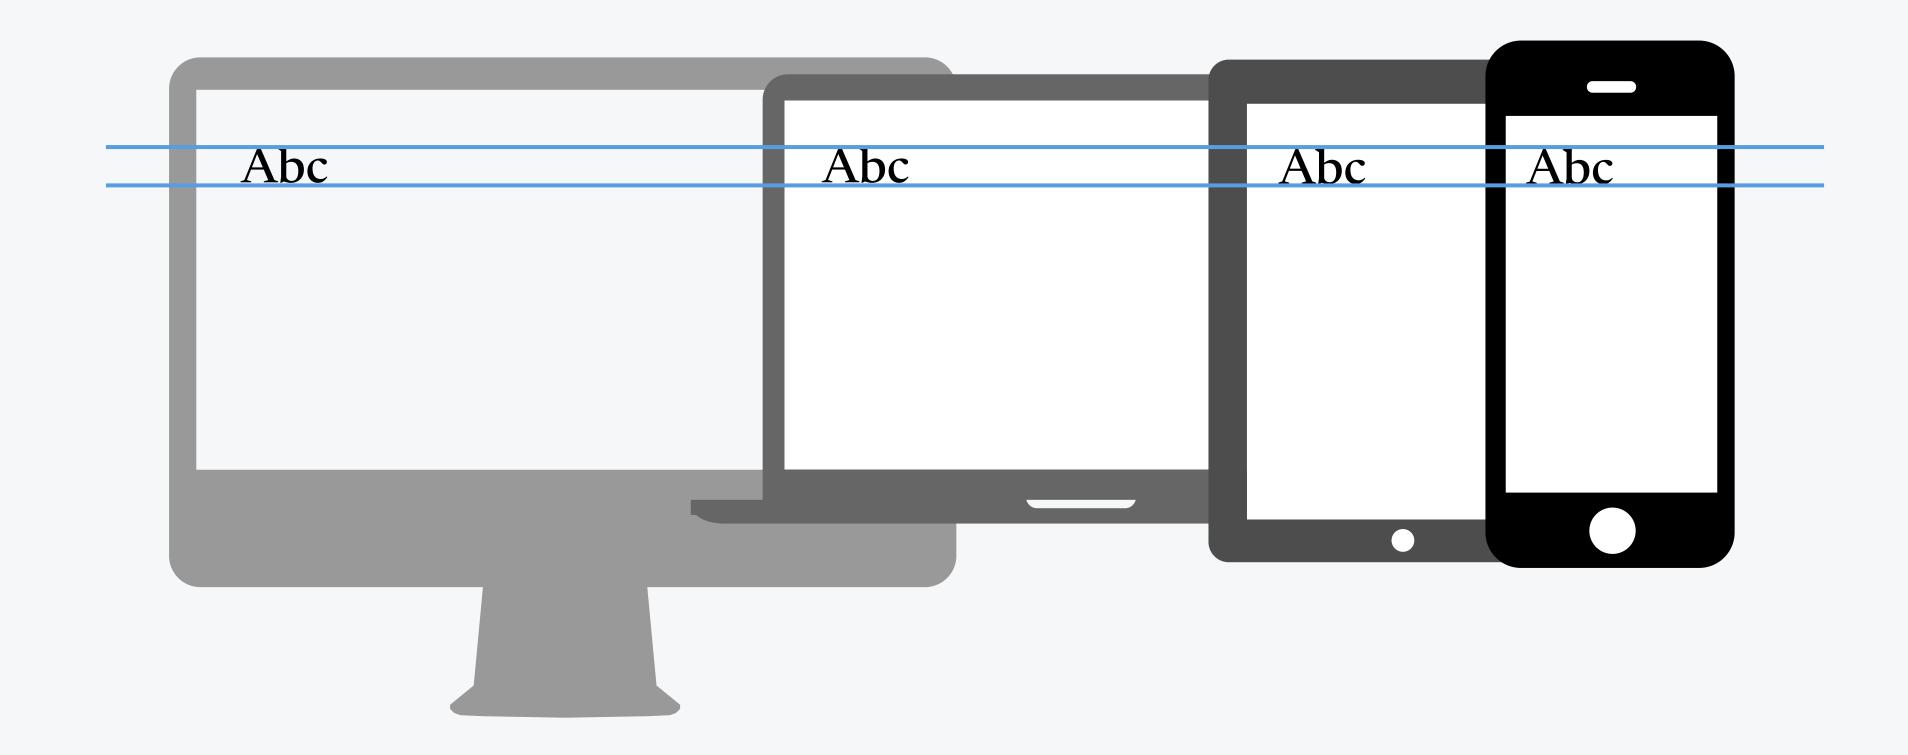

l> <li>Fontanello</li> <li>Password – Password Manager</li> <li>Password – Password Manager</li> </ul>                                                                                                                   |     |

>

🕛 AdBlock — best ad blocker



Even with the right contrast, text is not accessible if it is too small.

# Even with the right contrast, text is not accessible if it is too small.







But is this really not accessible?

# **Success Criteria**

1.4.3 Contrast (Minimum) 1.4.4 Resize Text

But is this really not accessible?

## But is this really not accessible?

200% of the original size
 without loss of content or functionality



### Large x-height (Roboto)

### Small x-height (Josefin Sans)

Туре

Type

In small sizes, type with larger x-height seems larger





## The font size should be adjusted to the reader's distance from the device

## 150%



### Bigger text on bigger screens, maybe slightly smaller text on small screens

## 120%

## 100% 90%

1 rem = 16 pxDon't go below 12 px

There is no minimum font size, but use at least **1 rem or 16 px** for body text.



A11Y MYTH



## Depends on font, style, size

## Depends on font, style, size

Depends on font, style, size

### Letter spacing for Aria

## 0% Depends on font, style, size

#### Depends on font, style, size 0%

0% Depends on font, style, size



### Letter spacing for Aria

## <sup>0%</sup> Depends on font, style, size

#### Depends on font, style, size +2%

+4%Depends on font, style, size



## Letter spacing for Atkinson Hyperlegible

## 0% Depends on font, style, size

#### Dep