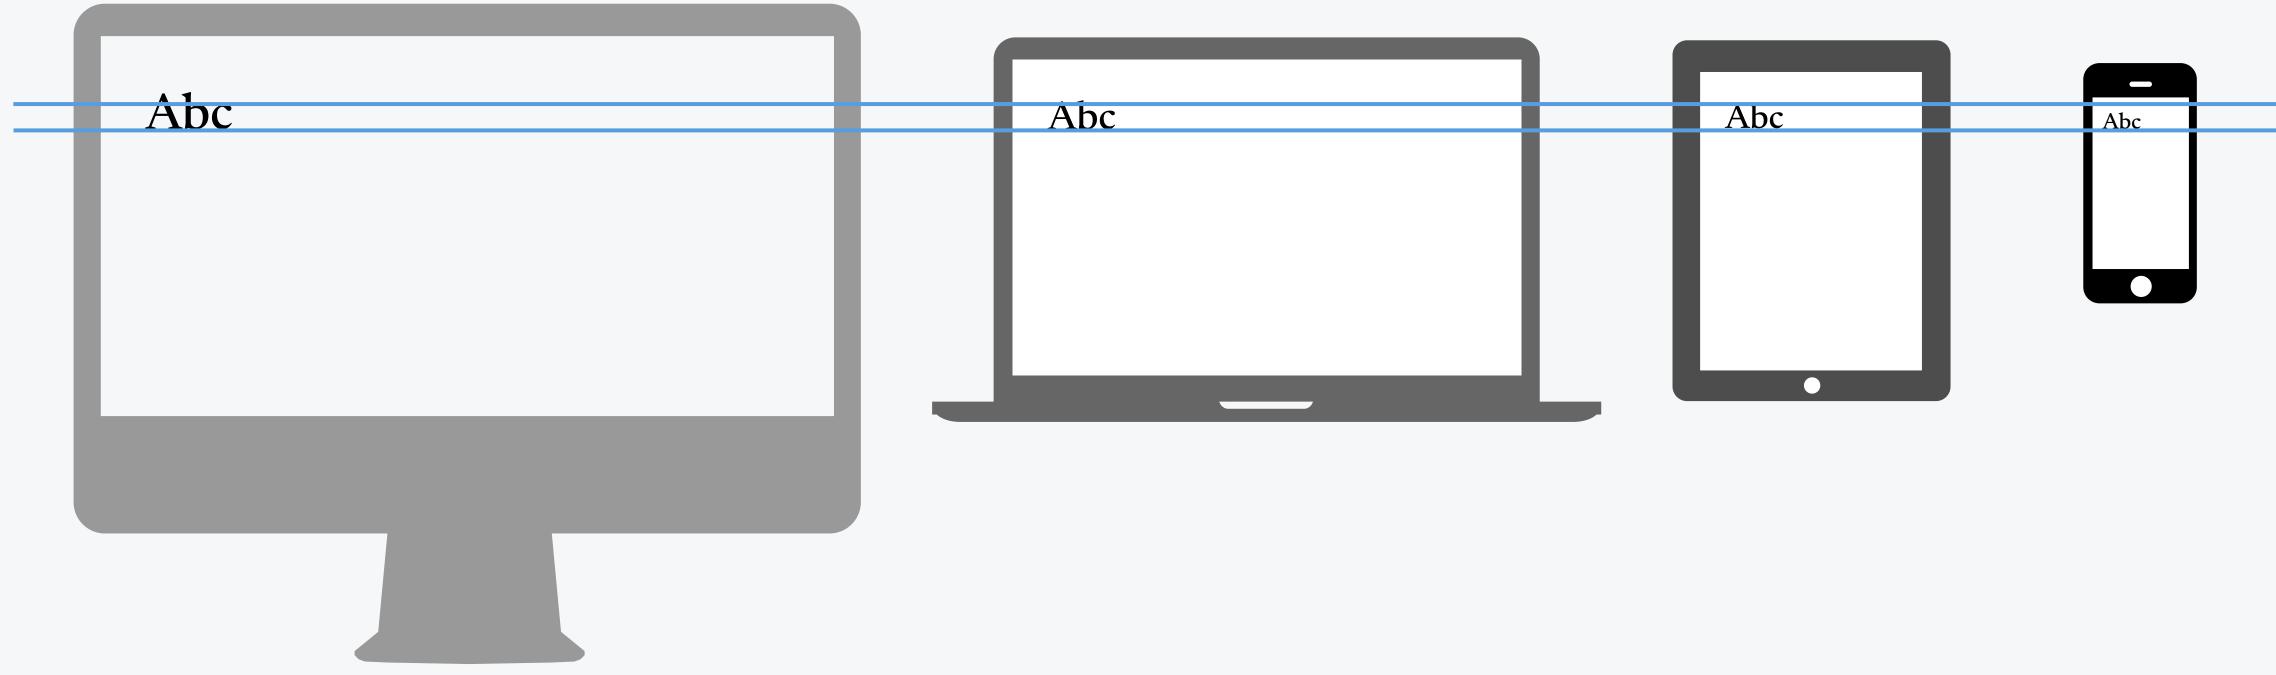

er</li> </ul>                                                                                                                   |     |

>

🕛 AdBlock — best ad blocker



Even with the right contrast, text is not accessible if it is too small.

# Even with the right contrast, text is not accessible if it is too small.







But is this really not accessible?

# **Success Criteria**

1.4.3 Contrast (Minimum) 1.4.4 Resize Text

But is this really not accessible?

## But is this really not accessible?

200% of the original size
 without loss of content or functionality



### Large x-height (Roboto)

### Small x-height (Josefin Sans)

Туре

Type

In small sizes, type with larger x-height seems larger





## The font size should be adjusted to the reader's distance from the device

## 150%



### Bigger text on bigger screens, maybe slightly smaller text on small screens

## 120%

## 100% 90%

1 rem = 16 pxDon't go below 12 px

There is no minimum font size, but use at least **1 rem or 16 px** for body text.



A11Y MYTH



## Depends on font, style, size

## Depends on font, style, size

Depends on font, style, size

### Letter spacing for Aria

## 0% Depends on font, style, size

#### Depends on font, style, size 0%

0% Depends on font, style, size



### Letter spacing for Aria

## <sup>0%</sup> Depends on font, style, size

#### Depends on font, style, size +2%

+4%Depends on font, style, size



## Letter spacing for Atkinson Hyperlegible

## 0% Depends on font, style, size

#### Depends on font, style, size 0%

0% Depends on font, style, size

## Letter spacing for Atki