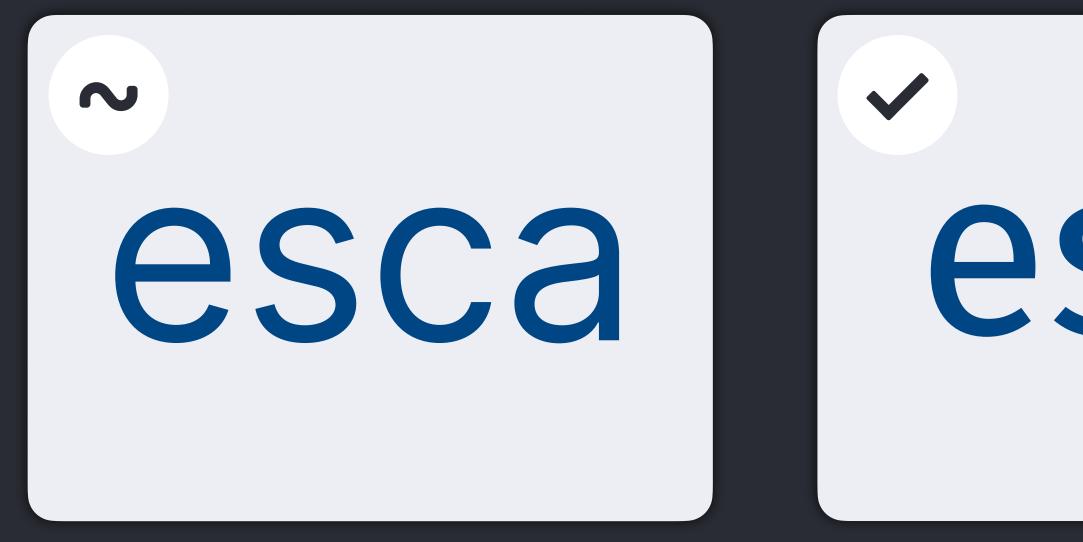

### esca esca

#### Letter shapes are open

esca

Fira Sans is more legible in small sizes