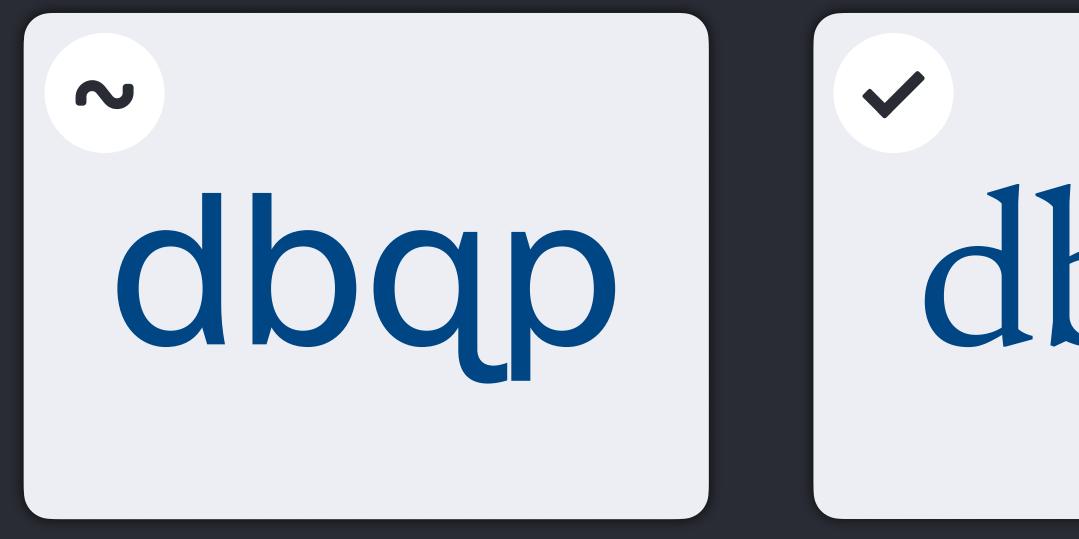

|
| rd Highball 13,5                    | Coca Cola/Zero 0,331                                                                                            |
|                                     | Almdudler 0,331                                                                                                 |
| bord, lemon juice, ginger beer      |                                                                                                                 |





# A11Y MYTHI should use Open Dyslexic

# I have to make my design ugly



# is a learning difficulty

#### **Avoid mirrored letters**



#### Arial Mirrored shapes

**Comic Sans** No exact mirrors



# dbdp



#### **Open Dyslexic** No exact mirrors



#### **Avoid mirrored letters**



Atkinson Hyperlegible db mirrored

Newsreader No exact mirrors



## dbqp



#### Shantell Sans No exact mirrors



#### Font selection rate: Dyslexic traits – No/Strong



The Readability Group, https://youtu.be/h8IOqUI1zII

set in Open Dyslexic

### This just looks broken

#### pimpmytype.com/talk06





Pimp my Type 5.89K subscribers

🏠 Subscribed 🗸

9 **+**1 Û Live chat replay is not available for this video. From Pimp my Type Presentations Fonts for Web Accessibility: 3 Expert Tips Type for Pimp my Type Accessibility 241 views • 2 days ago Accessibility: Epic #Font Fail 👮 Pimp my Type 21 views · 7 hours ago 0:47 America's Seed Fund Tour UH Tech Bridge IH University Information Technology watching (••) LIVE How to choose fonts: Step by step Flux Academy 56K views • 1 year ago Design