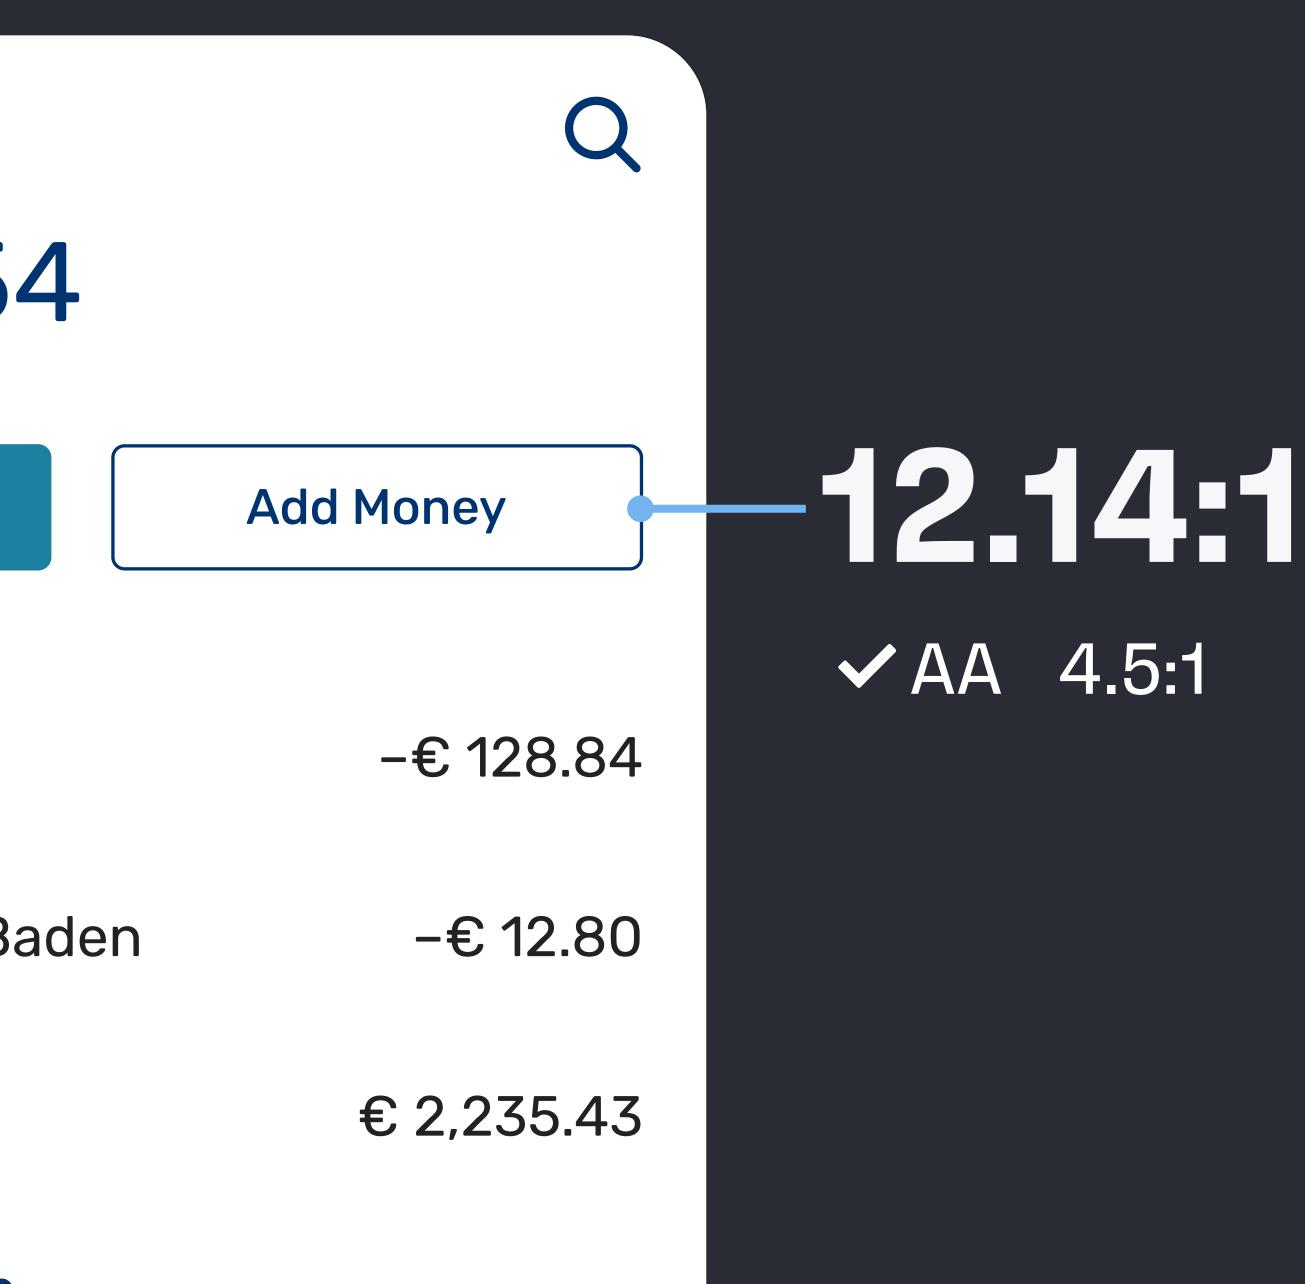

### **Overview**

€ 6,753.5 Current Balance

Send Money

### **Earlier this week**

The Grocery King 13 Mar

Cinema Paradiso 12 Mar

YT Ad Revenue 12 Mar

### **Earlier this mont**

The Bakery Aroun 08 Mar

Erich Spickerman 05 Mar

### February

Super Type Found 27 Feb

|               | Q          |
|---------------|------------|
| 54            |            |
| Add           | Money      |
| <             | 0 400 0 4  |
|               | -€ 128.84  |
| Baden         | -€ 12.80   |
|               | € 2,235.43 |
| th            |            |
| nd the Corner | -€ 3.20    |
| าท            | € 20.50    |
| dry           | -€ 150.00  |

### **Overview**

€ 6,753.54 Current Balance

Send Money

Add Money

### **Earlier this week**

The Grocery King 13 Mar

Cinema Paradiso Baden 12 Mar

YT Ad Revenue 12 Mar

### **Earlier this month**

The Bakery Around the Corner 08 Mar

Erich Spickermann 05 Mar

### **February**

Super Type Foundry 27 Feb

## #80888F

Q

-€ 128.84

-€ 12.80

€ 2,235.43

-€ 3.20

€ 20.50

-€ 150.00

# 3.591 × AA 4.5:1