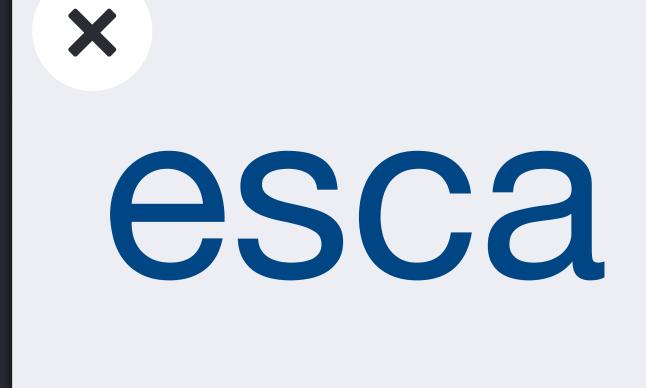

fonts and handwriting type fonts

#### 1.4 Font size

adapt the pt value to match the Arial 14-16-18 sizes.

you should avoid:

Arial 16 is a good font size

Arial 9 is a too small font size

euroblind.org/public

- **Choose standard fonts** with easily recognizable upper and lower case
- Do not use complicated or decorative fonts, serif fonts such as Times new
- Below an illustration of a good font type, followed by examples of fonts you

- Keep text in a large font, preferably between 14pt 16pt 18pt Arial or similar. Note that, depending on the font type you choose, you may need to
- Below two illustrations. First a good font size example, followed by a size



### But love serifs!



#### Letter shapes are open



#### Inter Quite closed shapes

Fira Sans Very open shapes



### esca



Neue Helvetica **Closed** shapes



#### Letter shapes are open



### esca esca

#### Letter shapes are open



esca

Fira Sans is more legible in small sizes





#### esca

Neue Helvetica is harder to read in small sizes

#### Letter combinations work



#### Newsreader Easy to differentiate

Arial Not very clear Times New Roman Unclear



#### **Check the following**

**I**|1 eco 000turn tum

Inclusive Sans

Arial

### **T**] 1 eco 00C eco 00Cturn tum turn tum

**PT** Serif

#### Check the following



Arial

Inclusive Sans

**PT** Serif

#### Check the following



Arial

Inclusive Sans

# II1II1eco 00Ceco 00Cturn turnturn turn turn

**PT** Serif



#### + Modern vibes

- + Characters recognition
- + Less advanced readers

# Serif

+ Traditional vibes
+ Better flow
+ for trained rea