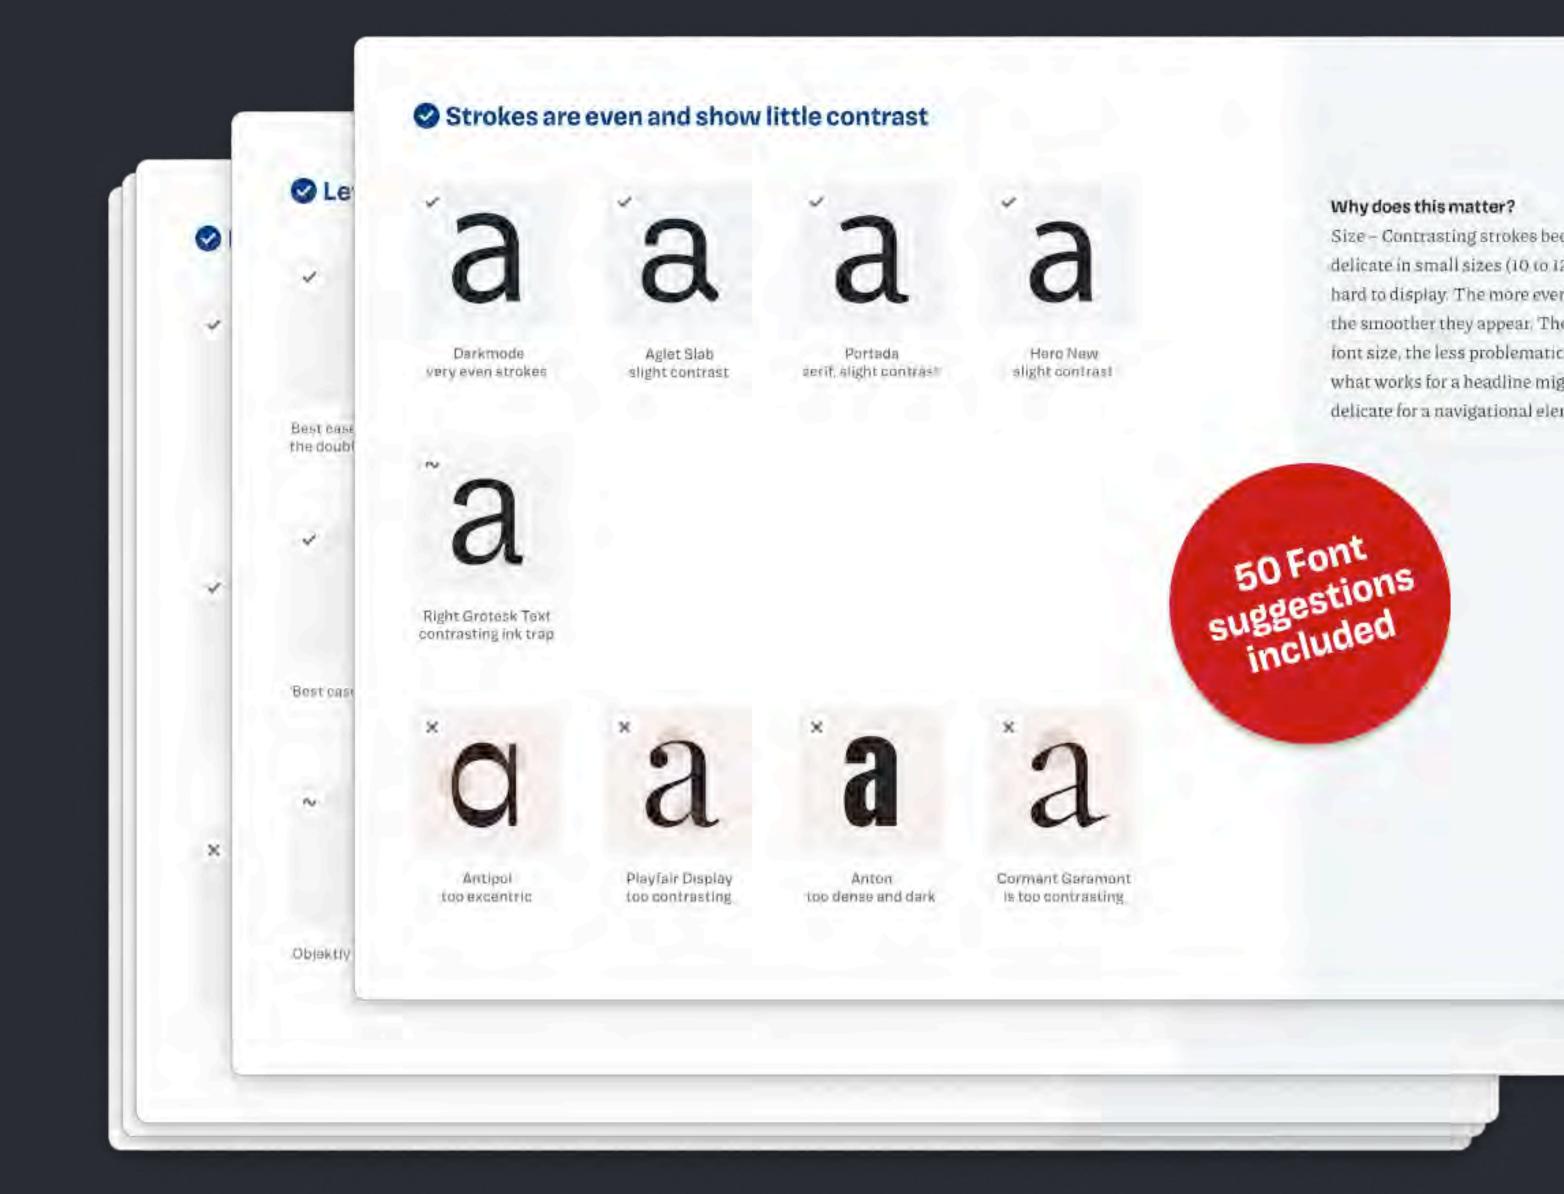

### Strokes are even with little contrast

Nunito Very even strokes Right Grotesk
Contrasting ink traps

Playfair Display Too contrasting