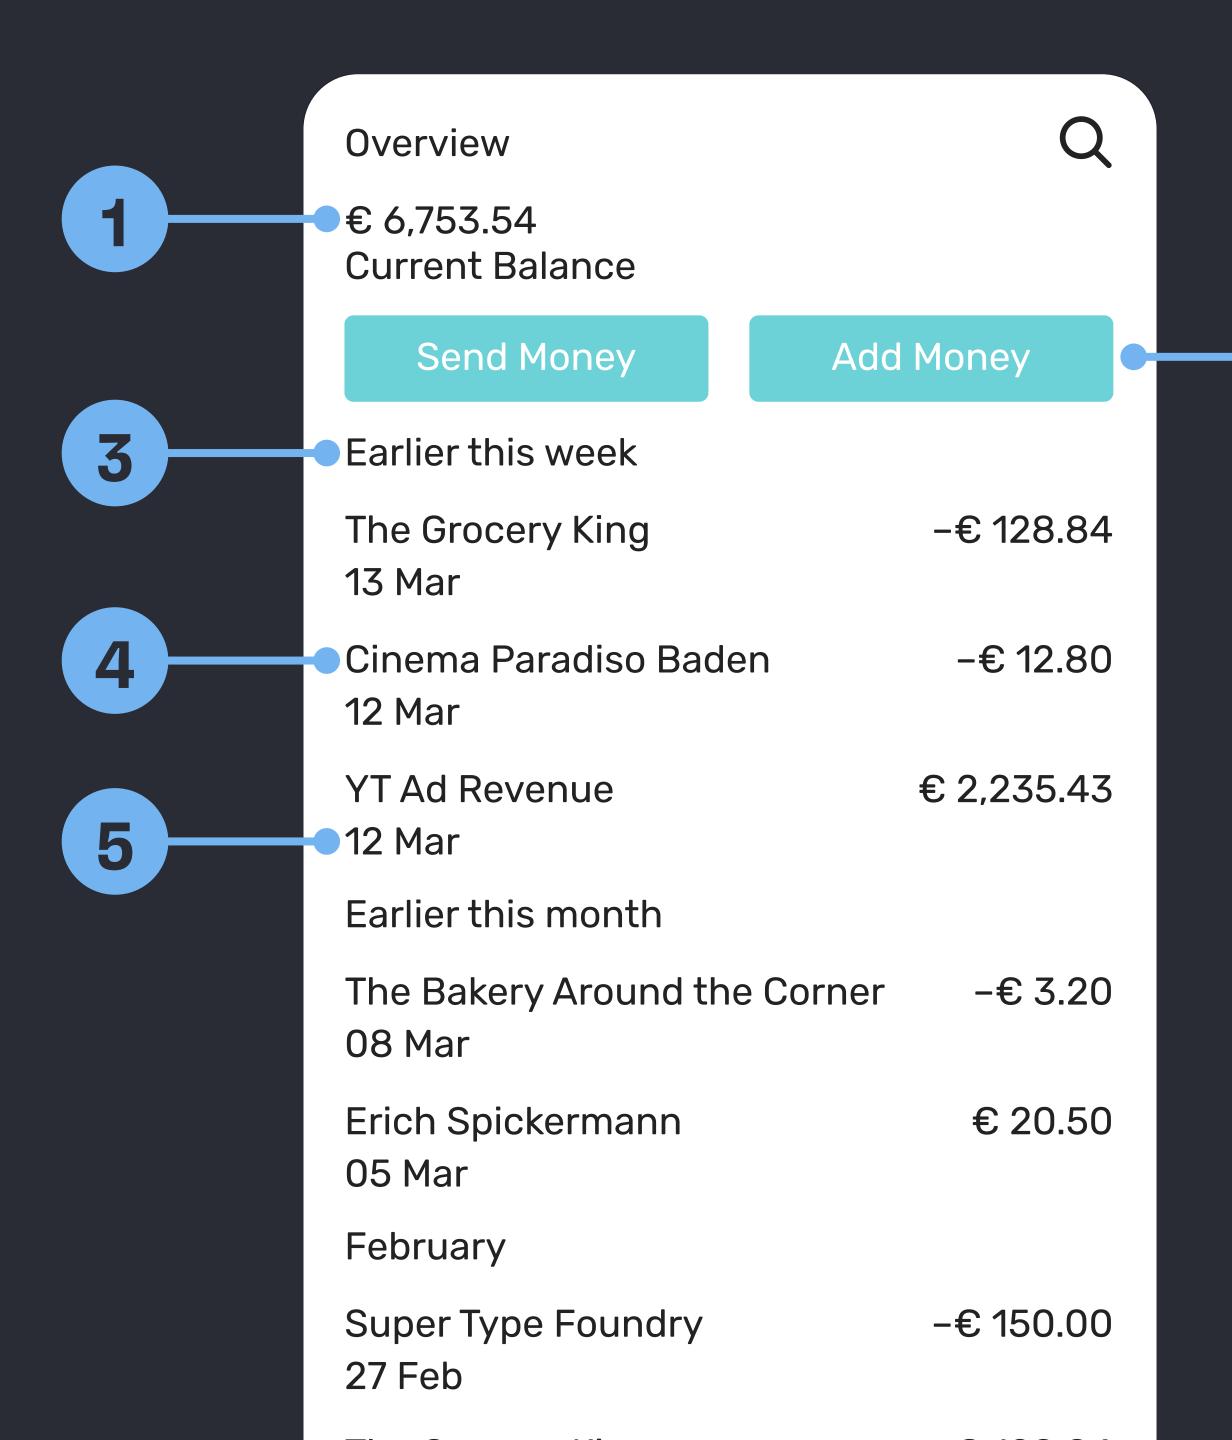

# Hierarchy

| Overview                        | Q                |
|---------------------------------|------------------|
| € 6,753.54<br>Current Balance   |                  |
| Send Money                      | Add Money        |
| Earlier this week               |                  |
| The Grocery King<br>13 Mar      | -€ 128.84        |
| Cinema Paradiso Bade<br>12 Mar  | en –€ 12.80      |
| YT Ad Revenue<br>12 Mar         | € 2,235.43       |
| Earlier this month              |                  |
| The Bakery Around the<br>08 Mar | e Corner –€ 3.20 |
| Erich Spickermann<br>05 Mar     | € 20.50          |
| February                        |                  |
| Super Type Foundry<br>27 Feb    | <b>-€ 150.00</b> |

# What is most important in this view?

### Hierarchy levels

2

Q

€ 6,753.54 Current Balance

Send Money

Add Money

Earlier this week

The Grocery King –€ 128.84