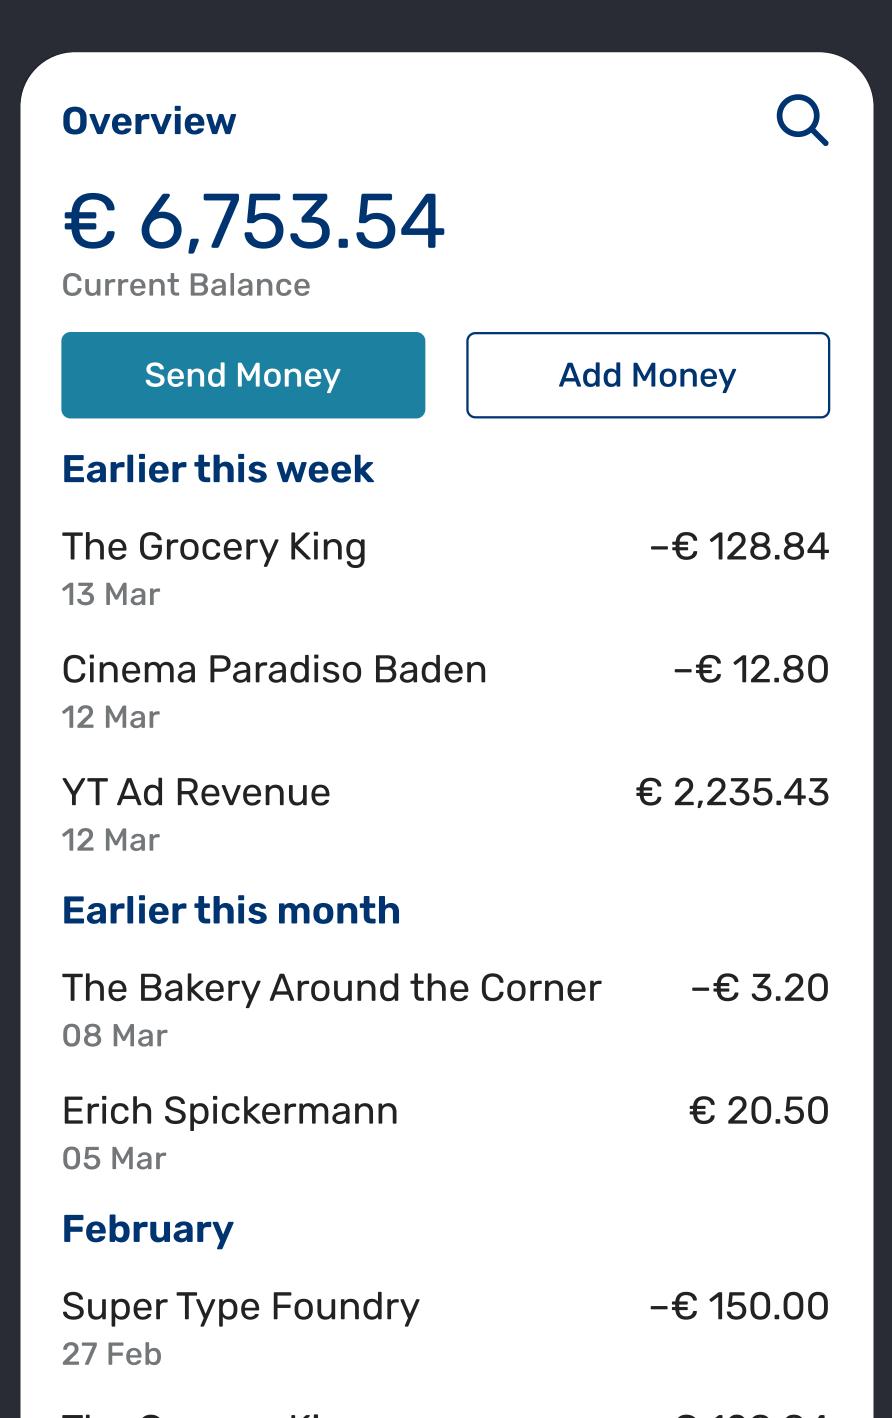

# Personality Accessibility Successful

Overview € 6,753.54 **Current Balance** Add Money Send Money Earlier this week -€ 128.84 The Grocery King 13 Mar Cinema Paradiso Baden **-€** 12.80 12 Mar YT Ad Revenue € 2,235.43 12 Mar Earlier this month The Bakery Around the Corner **-€** 3.20 08 Mar Erich Spickermann € 20.50 05 Mar February Super Type Foundry **-€ 150.00** 27 Feb