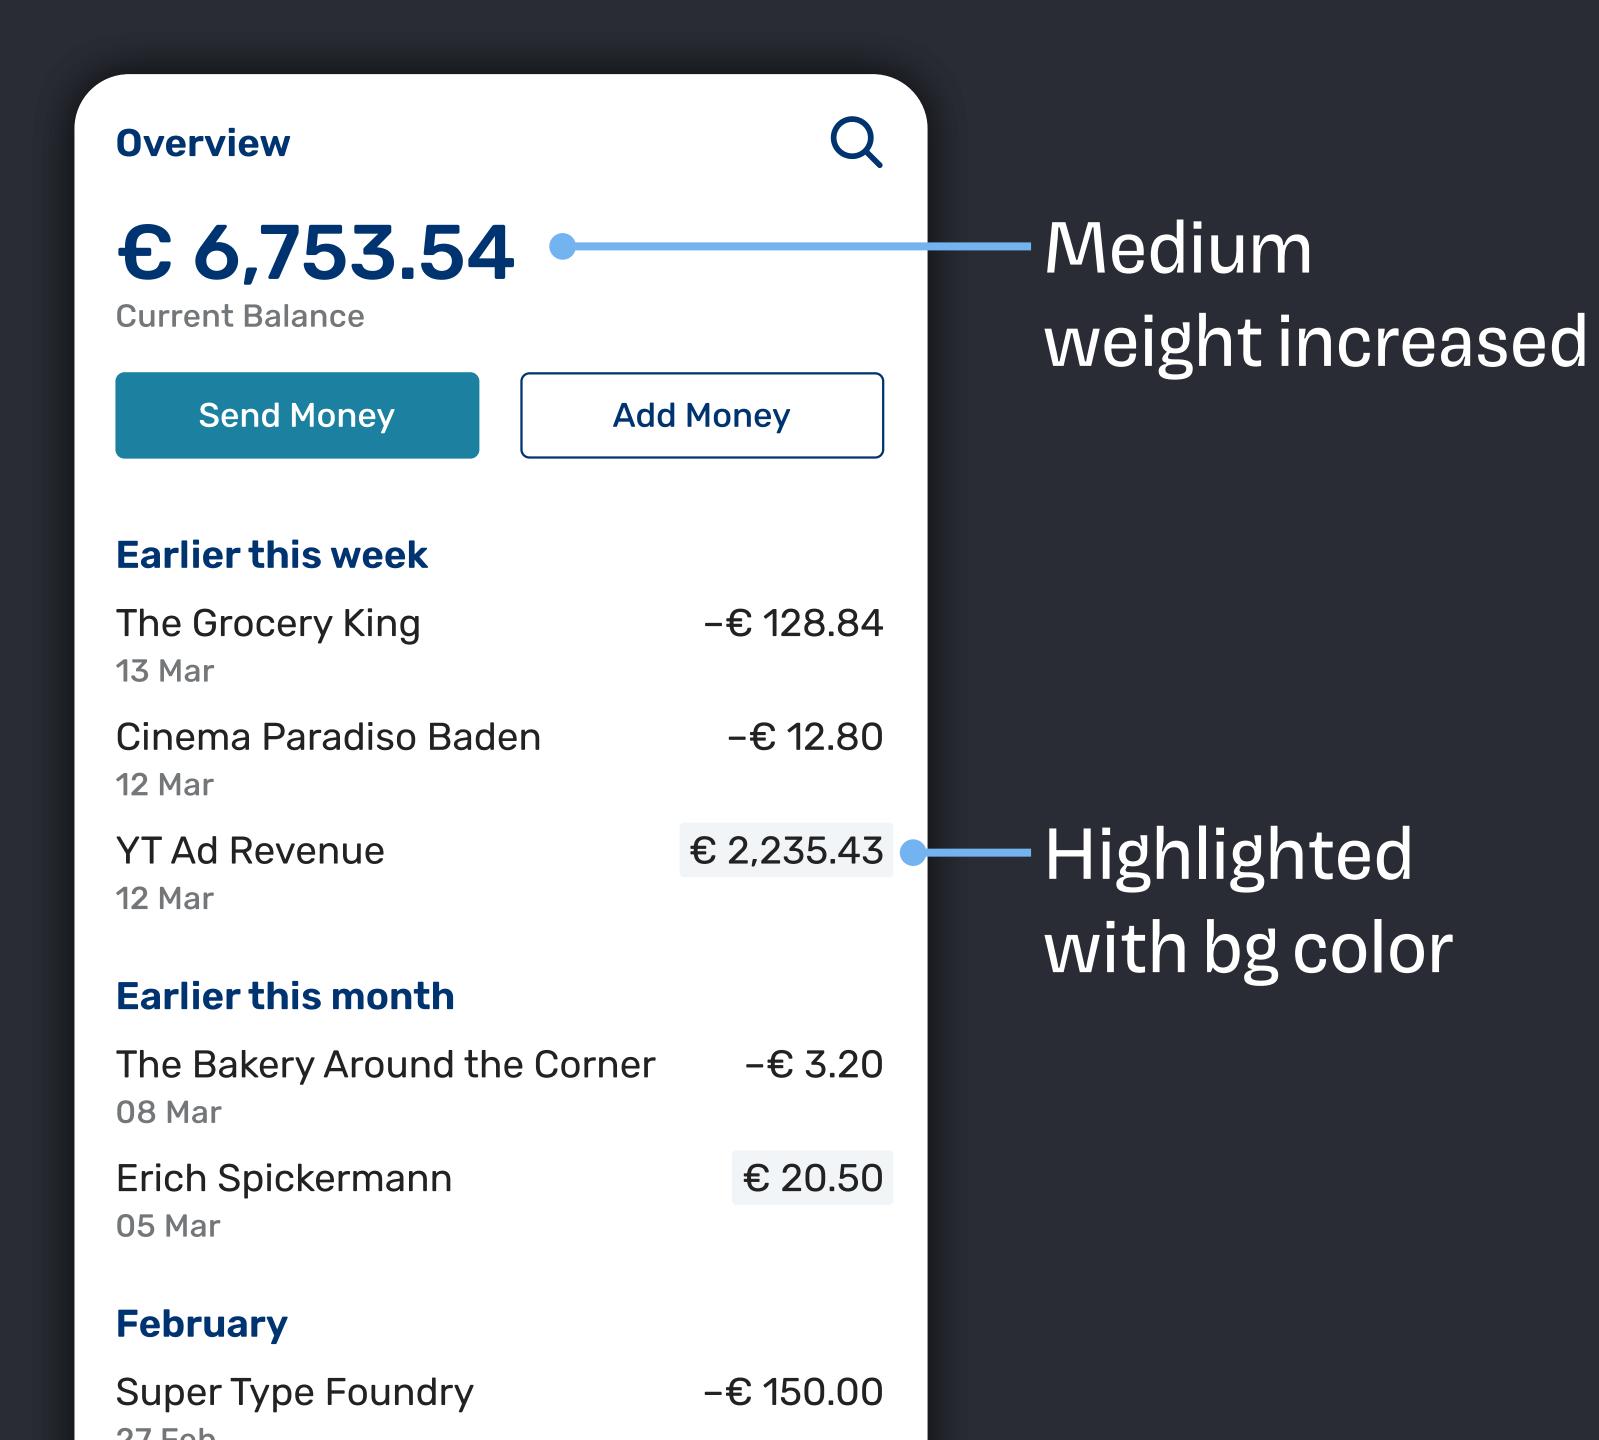

## Hierarchy by size & weight

17 pt (body)15–17 pt are ideal

Q **Overview** € 6,753.54 **Current Balance** 15 pt -Send Money Add Money Regular **Earlier this week** The Grocery King -€ 128.84 13 Mar Cinema Paradiso Baden **-€ 12.80** 12 Mar YT Ad Revenue € 2,235.43 14 pt -12 Mar **Earlier this month** Regular **-€ 3.20** The Bakery Around the Corner 08 Mar Erich Spickermann € 20.50 05 Mar **February** Super Type Foundry **-€ 150.00** 27 Feb

## Hierarchy by size & weight

#003471

#222222

**Overview** 

Q

€ 6,753.54

**Current Balance** 

Send Money