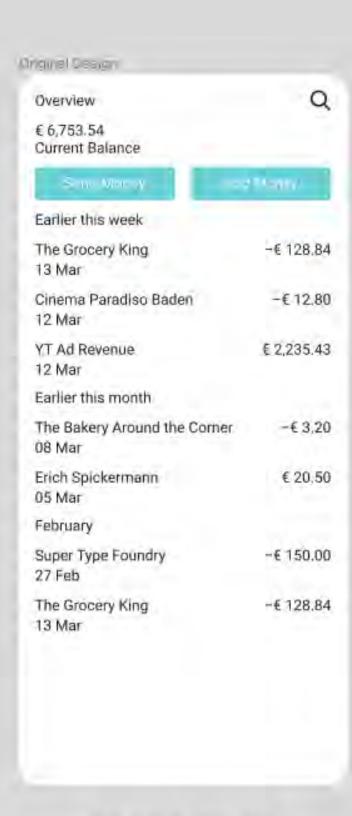

## Share your results

### Paste your result here →

Original design

Result Of Ver Overview € 6,753.54 Current Balance Send Money Add Money Earlier this week The Grocery King -€ 128.84 Cinema Paradiso Baden -€12.80 € 2,235.43 YT Ad Revenue 12 Mai Earlier this month The Bakery Around the Corner -€ 3.20 OB Mar € 20.50 Erich Spickermann 05 Mai February Super Type Foundry 27 Feb. -€ 150.00 The Grocery King -€ 128.84 13 Mar