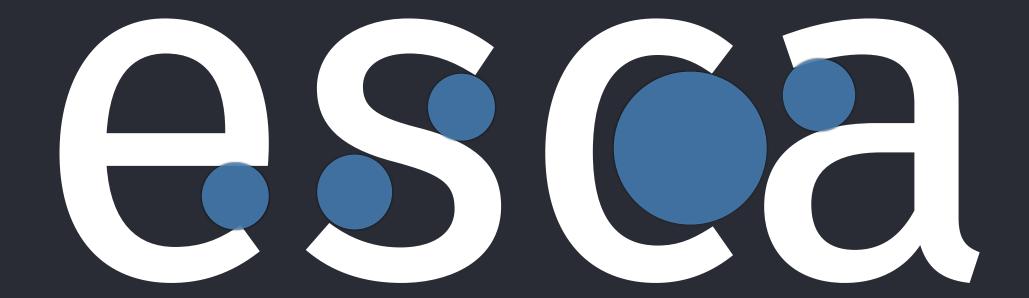

### Letter shapes are open

esca

Fira Sans is more legible in small sizes

esca

Neue Helvetica is harder to read in small sizes