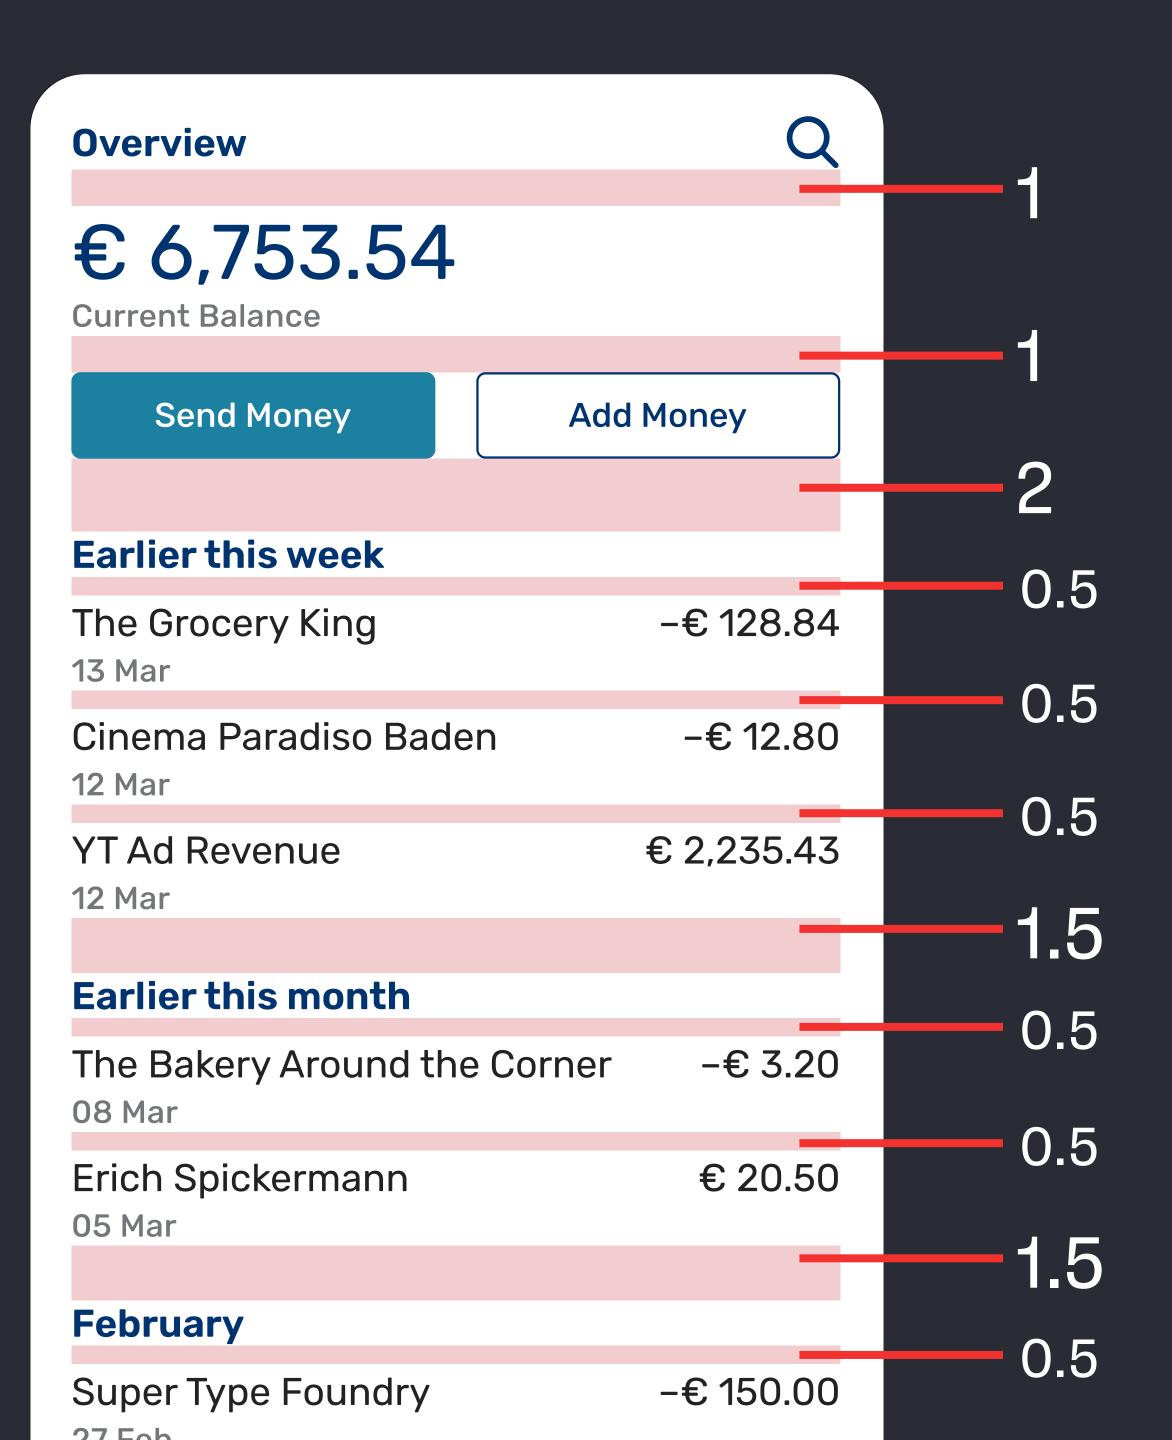

## Exercise #4

## Adjust spacing to amplify hierarchy

### **3** 10 min

- Define a base unit like 16px
- Set elements closer that belong to one group.
- Add space around groups to clearly distinguish them.
- Use fractions or multiples of the base unit like 0.5=8 px 1.5=24 px 2=32 px