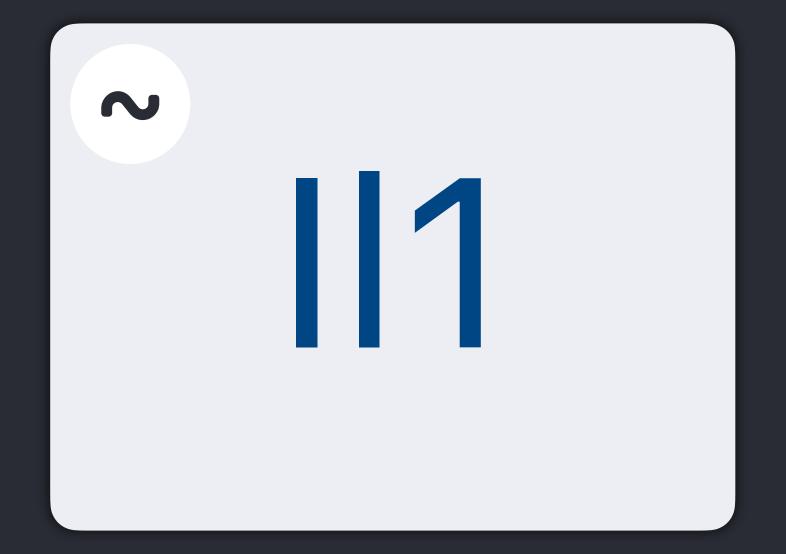

### Letter shapes are open

Inter Quite closed shapes Fira Sans Very open shapes Neue Helvetica Closed shapes