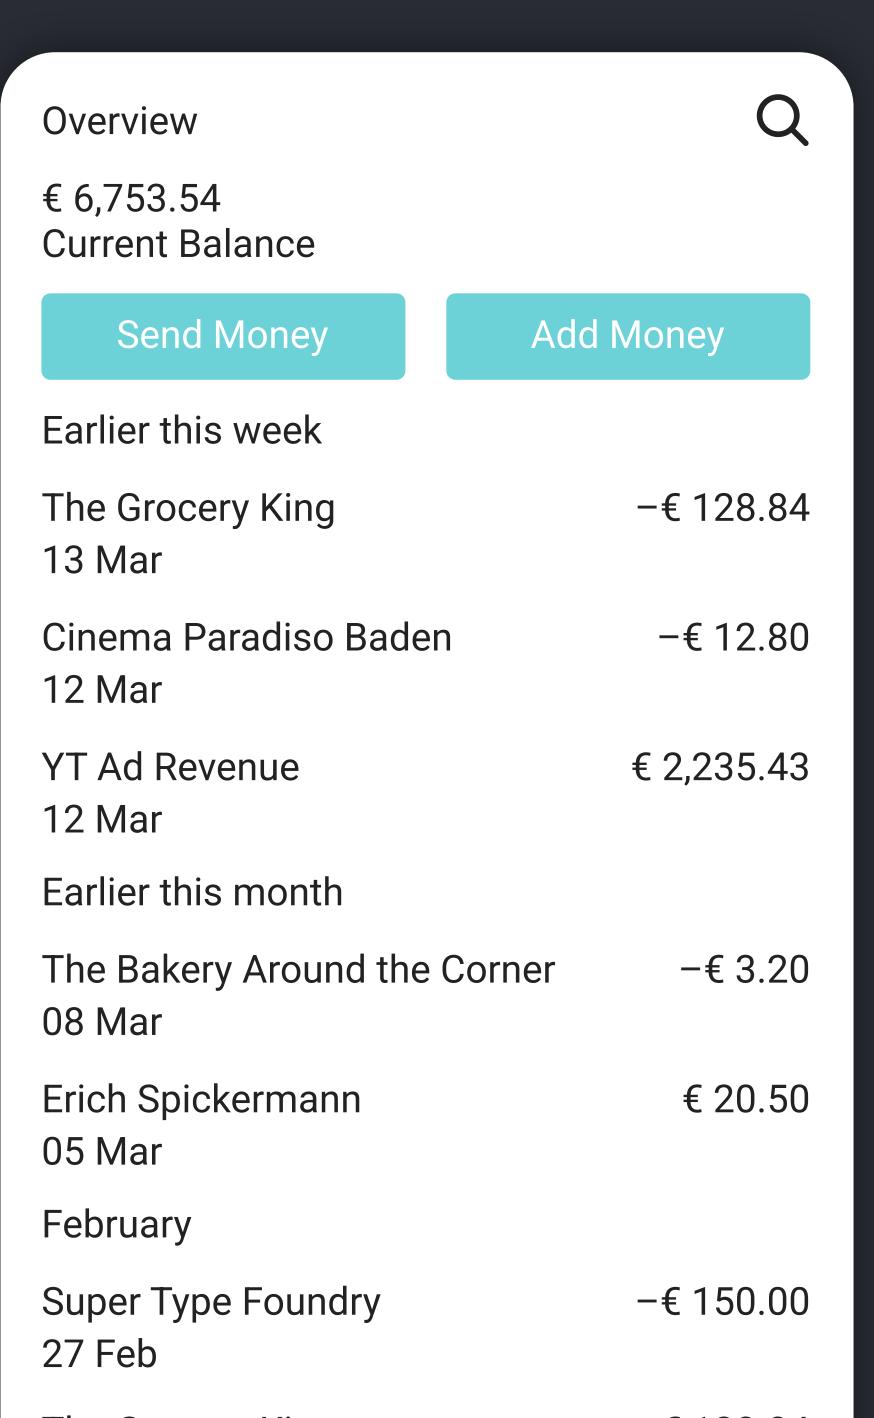

# Personality Accessibility Successful

Overview € 6,753.54 **Current Balance** Add Money Send Money Earlier this week -€ 128.84 The Grocery King 13 Mar Cinema Paradiso Baden **-€** 12.80 12 Mar YT Ad Revenue € 2,235.43 12 Mar Earlier this month The Bakery Around the Corner **-€** 3.20 08 Mar Erich Spickermann € 20.50 05 Mar February Super Type Foundry **-€ 150.00** 27 Feb

### Overview € 6,753.54 **Current Balance** Send Money Add Money Earlier this week The Grocery King **-€ 128.84** 13 Mar Cinema Paradiso Baden **-€ 12.80** 12 Mar YT Ad Revenue € 2,235.43 12 Mar Earlier this month The Bakery Around the Corner -€ 3.20 08 Mar Erich Spickermann € 20.50 05 Mar February Super Type Foundry **-€** 150.00 27 Feb