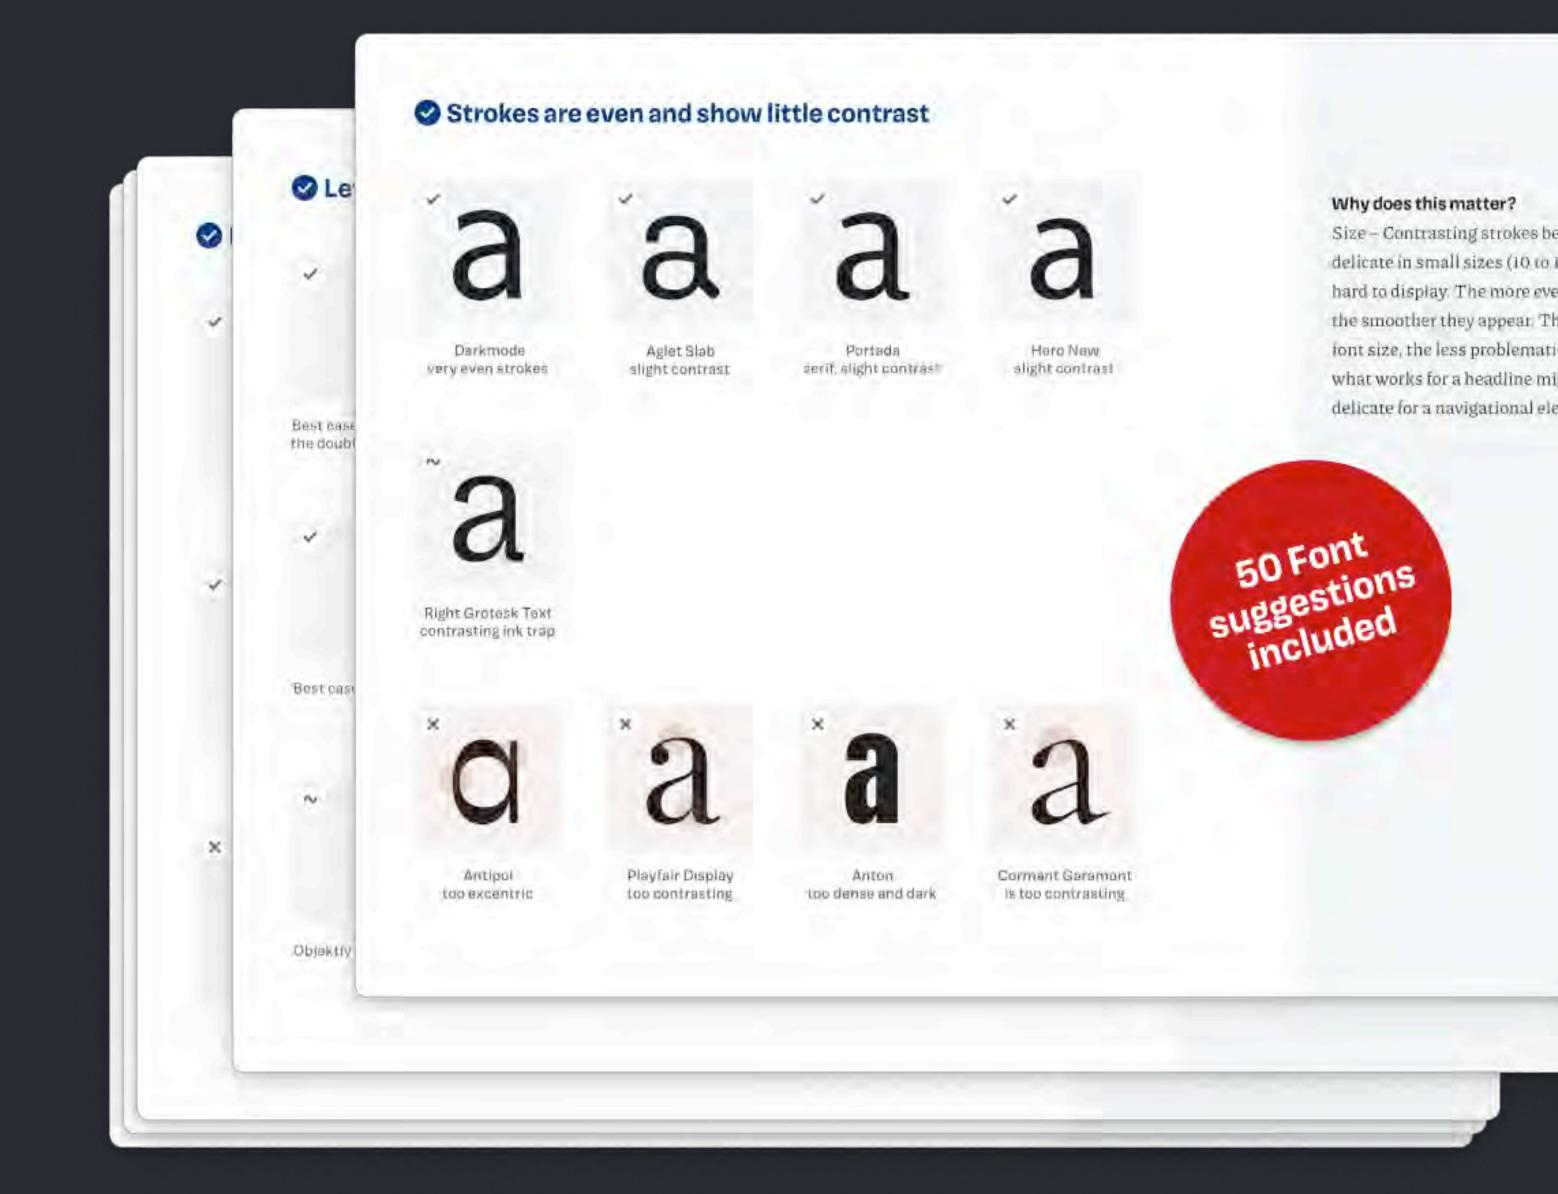

### Strokes are even with little contrast

Nunito Very even strokes Right Grotesk
Contrasting ink traps

Playfair Display Too contrasting

## Font Choice

- · Interesting enough but not distracting
- · Sans-serif or slab serif typefaces
- · Mood fits the project
- · It has even strokes and little contrast
- · Open shapes and distinct characters
- · Licensing and technical conditions work